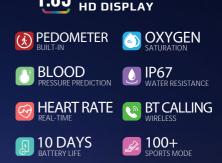

#### Active Lifestyle Management

With 100+ sports modes, track every move and progress toward your fitness goals, no matter the activity.

#### Heart Rate & Pedometer Sensors

Stay on top of your health with the HRS3605 heart rate sensor and SC7A20 pedometer sensor, providing real-time data during workouts.

# Blood Pressure & Blood Oxygen Monitoring

Monitor your blood pressure and oxygen levels with advanced sensors to ensure optimal health throughout the day.

# Bluetooth Calling

Connect to your phone with Bluetooth V5.0 for clear, hands-free calls right from your wrist, even when you're on the go.

#### IP67 Water Resistance

Designed to handle wet conditions, the XWatch-R20 can resist water exposure, perfect for workouts or unexpected rain.