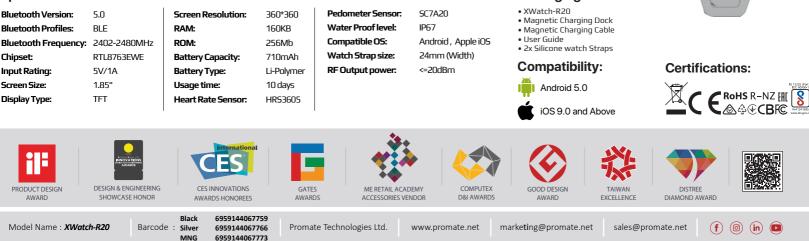

easy-to-read information on a bright 1.85" screen, perfect for outdoor visibility and effortless navigation.

#### Long-Lasting Batterv

With a 710mAh Li-polymer battery, enjoy up to 10 days of usage or 60 days on standby, keeping you connected without constant charging.

#### Tough-Built Design

Crafted with a durable Zinc Alloy frame, the XWatch-R20 is built to withstand the rigours of your active lifestyle while maintaining a sleek look.

#### IP67 Water Resistance

Designed to handle wet conditions, the XWatch-R20 can resist water exposure, perfect for workouts or unexpected rain.

### XWatch App

Download and install the XWatch app available on both Google Play Store as well as Apple App Store to track your progress, 100+ customized watch faces, and much more.

#### Specifications:







#### Bundled with Extra Charging Dock

#### **Packaging Content:**