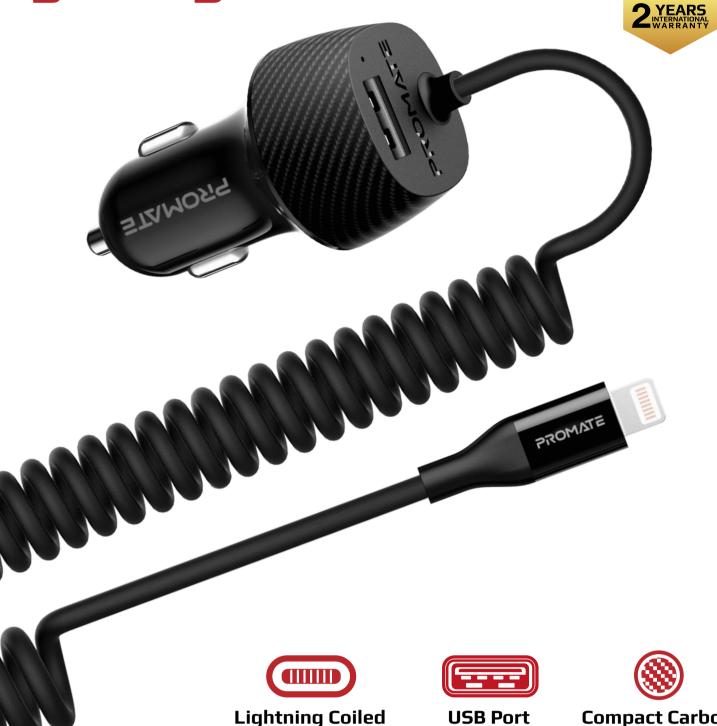

Voltrip-i is a 3.4A car charger with a built-in Lightning cable and USB charging port that ensures you never run out of battery while driving. Its USB output is universal and can be used to charge any USB powered device. It protects your devices from over-charging and short-circuit. It is made from fireproof material which keeps your charger safe in the most adverse conditions.

## Its small body uses the least amount of space and makes room for other accessories.

Features

The modern carbon fiber design complements any car interior

Forget your Lightning Connector charging cables at home, as this car charger features a coiled cable with Lightning Connector

The charging outputs adapt to your devices to provide the safest maximum charging output per port

VolTrip-i supports all USB chargeable devices and devices with Lightning Connector

**(a)** 

**COMPATIBLITY** 

## Input interface: Car lighter adapter

Input: 12-24V DC Total Output: 3.4A USB Port: 5V, 2.4A Lightning Connector Cable: 5V, 1A

Output interface: USB Port, Lightning Connector Cable

COLORS

 $\epsilon$ Æ Supports VolTrip-i all Apple and USB devices X