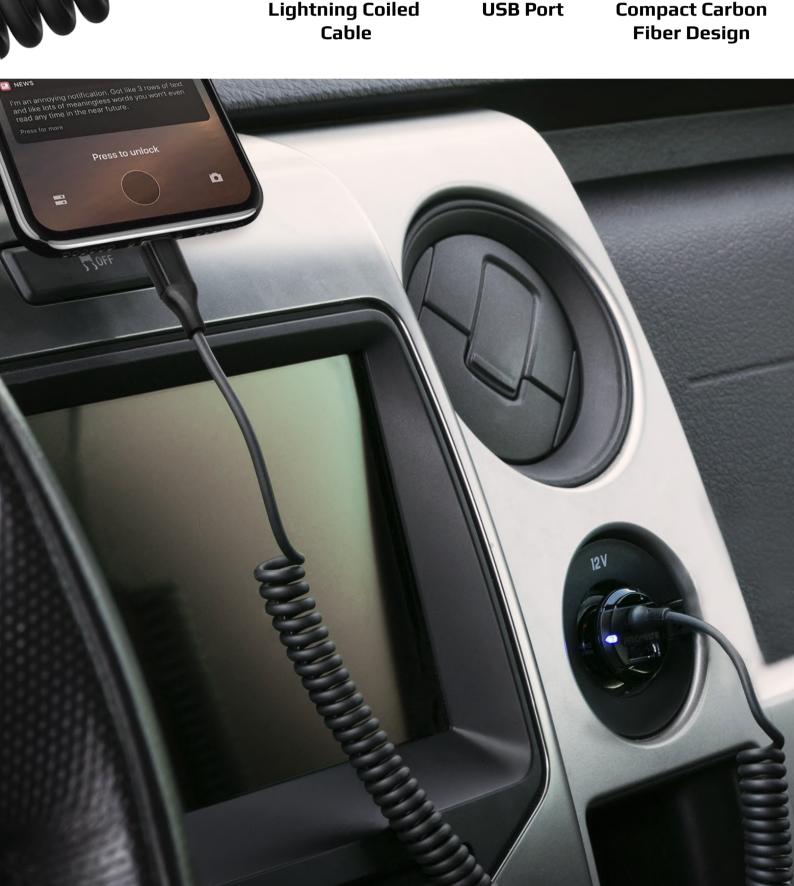

Voltrip-i is a 3.4A car charger with a built-in Lightning cable and USB charging port that ensures you never run out of battery while driving. Its USB output is universal and can be used to charge any USB powered device. It protects your devices from over-charging and short-circuit. It is made from fireproof material which keeps your charger safe in the most adverse conditions.

## Its small body uses the least amount of space and makes room for other accessories.

Features

The modern carbon fiber design complements any car interior

Forget your Lightning Connector charging cables at home, as this car charger features a coiled cable with Lightning Connector

## Input interface: Car lighter adapter

Input: 12-24V DC Total Output: 3.4A USB Port: 5V, 2.4A Lightning Connector Cable: 5V, 1A

Output interface: USB Port, Lightning Connector Cable

COLORS

 $\epsilon$ Æ Supports VolTrip-i all Apple and USB devices X