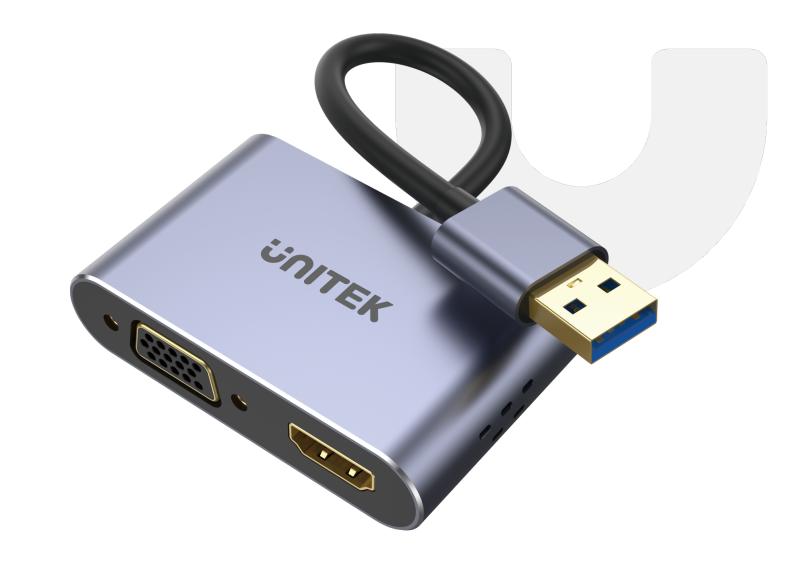

## USB to HDMI & VGA Adapter

Covert USB-A To Display Signal Support USB3.0 Windows Devices

Model: V1304A

## Specification

| Dimension    | 40.5mm x 60.5mm x 10.8mm |
|--------------|--------------------------|
| Color        | Space Grey               |
| Material     | Aluminium-Alloy Housing  |
| Cable Length | 15cm                     |
| Upstream     | USB-A                    |
| Downstream   | HDMI x 1<br>VGA x 1      |