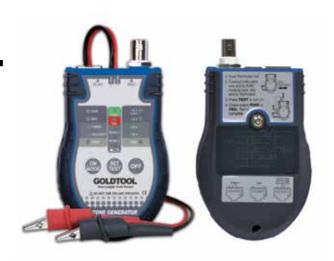

# 3-IN-1 PROFESSIONAL TRACER / TONER CABLE TESTER

#### **TCT-700**

## **FEATURES:**

- Tester for sending/tracing a tone, cable continuity, coaxial, polarity, verify a line.
- The LAN Tracer is designed to identify and trace wires or cables within a group without damaging the insulation.
- Works with any tone generator to identify wires.
- Red and Black test leads are provided and have standard 4 conductor modular cords and plugs.
- Composite tip reduces shock risk.
- LED signal strength indication.
- Adjustable volume control.

#### **SPECIFICATIONS**

| Tone Frequency:           | 1kHz                                         |
|---------------------------|----------------------------------------------|
| Frequency Tempo:          | Fast/Slow                                    |
| Output Voltage:           | 5Vp-p                                        |
| Test Port:                | RJ45/BNC /RB Alligator                       |
| Continuity Test:          | Μαχ.4ΚΩ                                      |
| Measure cables length:    | Maximum 1000ft                               |
| Talk Battery Function:    | 8.5V/750Ω                                    |
| Function Switch:          | One Button Switch RJ45/TalkBat/Tone/Cont/BNC |
| Low Battery Indication:   | Under 7V                                     |
| TIA/EIA-568-B Cable Test: | Open, Short, Pass                            |
| Battery:                  | 9V                                           |
| Dimension (L*W*D):        | 102*70*36mm                                  |