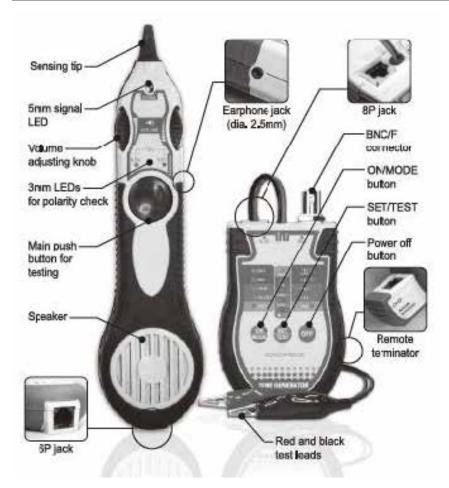

# 3-IN-1 PROFESSIONAL TRACER / TONER CABLE TESTER

#### **TCT-700**

## **FEATURES:**

- Tester for sending/tracing a tone, cable continuity, coaxial, polarity, verify a line.
- The LAN Tracer is designed to identify and trace wires or cables within a group without damaging the insulation.
- Works with any tone generator to identify wires.
- Red and Black test leads are provided and have standard 4 conductor modular cords and plugs.
- Composite tip reduces shock risk.
- LED signal strength indication.
- Adjustable volume control.

#### **SPECIFICATIONS**

| Tone Frequency:           | 1kHz                                         |
|---------------------------|----------------------------------------------|
| Frequency Tempo:          | Fast/Slow                                    |
| Output Voltage:           | 5Vp-p                                        |
| Test Port:                | RJ45/BNC /RB Alligator                       |
| Continuity Test:          | Μαχ.4ΚΩ                                      |
| Measure cables length:    | Maximum 1000ft                               |
| Talk Battery Function:    | 8.5V/750Ω                                    |
| Function Switch:          | One Button Switch RJ45/TalkBat/Tone/Cont/BNC |
| Low Battery Indication:   | Under 7V                                     |
| TIA/EIA-568-B Cable Test: | Open, Short, Pass                            |
| Battery:                  | 9V                                           |
| Dimension (L*W*D):        | 102*70*36mm                                  |