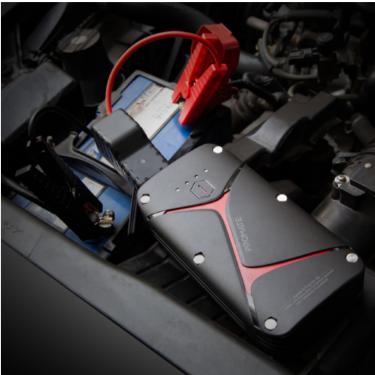

# 1200A/12V Heavy Duty Car Battery Booster

## with 16000mAh PowerBank

Be ready for emergencies with this heavy-duty car and motorcycle jump starter. With 1200A/12V peak current and 16000mAh power bank capacity, it is a convenient trip partner. The jump starter features dual input ports, including USB-C and micro-USB with dual USB output ports. SparkTank-16 boasts IP67 waterproof rating so that you can take it out in any environment. With LED and indicator lights, use the jump starter even in dark.

### **COMPATIBLITY**

Compatible with Cars And Motorcycles