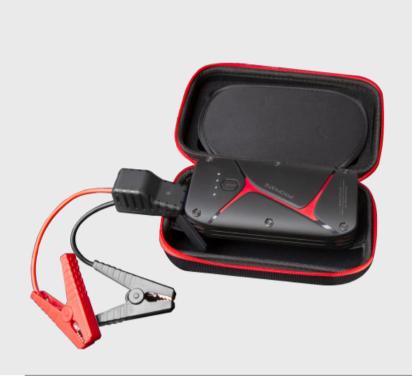

#### PACKAGING CONTENT

SparkTank-16, User Guide, Smart Clamps, Portable Case

Model Name : SparkTank-16

Barcode: 6959144048383

Promate Technologies Ltd.

www.promate.net

mypromate sales@promate.net