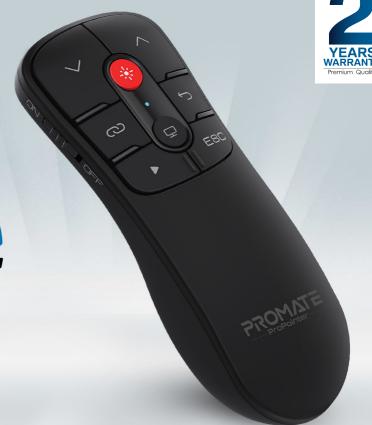

Control

Red

Laser

Pointer

Universal Intuitive
Wireless Presenter

Optimum slideshow control with next slide, previous slide, slideshow start/pause and return to desktop buttons. Built-in Laser Pointer to best highlight key points in your presentations. Well-placed touch-keys put all the controls you need right at your fingertips. Just pop in the two AAA Batteries provided along with the package and plug the USB Nano Receiver into your laptop or desktop

#### **Intuitive Design**

Well-placed touch-keys put all the controls you need right at your fingertips

#### O Plug & Play

Just pop in the two AAA Batteries provided along with the package and plug the USB Nano Receiver into your laptop or desktop

#### Complete Control

Optimum slideshow control with next slide, previous slide, slideshow start/pause and return to desktop buttons

#### O Laser Pointer

Built-in Laser Pointer to best highlight key points in your presentations

#### **Dedicated Power Switch**

A dedicated on-off switch to help reduce battery drainage when not in use