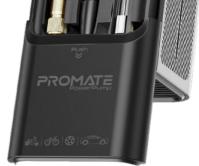

Flashlight

Discover unparalleled versatility and reliability with Promate's PowerPump, a 150PSI portable and multi-functional Air Compressor. Combining essential features like a built-in TPMS for tire pressure monitoring, a powerful LED flashlight with SOS function and a 7500mAh power bank with USB-A output, this innovative device is the ultimate companion for automotive emergencies and everyday convenience. Designed for quick inflation and equipped with a clear LED display for real-time monitoring, it ensures you're always prepared on the road. Ideal for drivers prioritizing safety, efficiency and peace of mind, PowerPump is your go-to solution for any journey.

# Compact and Portable Design

Lightweight and easy to store in your vehicle, perfect for carrying in your trunk or toolbox.

# Multi-Purpose Inflator

An integrated compartment with a sliding cover, includes different adapters for inflating car tires, bicycle tires, sports equipment and inflatable toys.