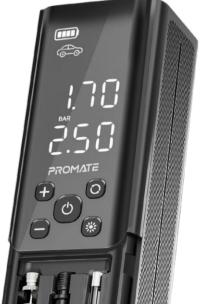

### Clear LED Display

Displays real-time tire pressure readings and compressor status, ensuring easy monitoring and operation.

PowerPump