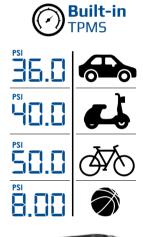

# Built-In TPMS

Monitors tire pressure in real-time, enhancing safety and optimizing fuel efficiency on the road.