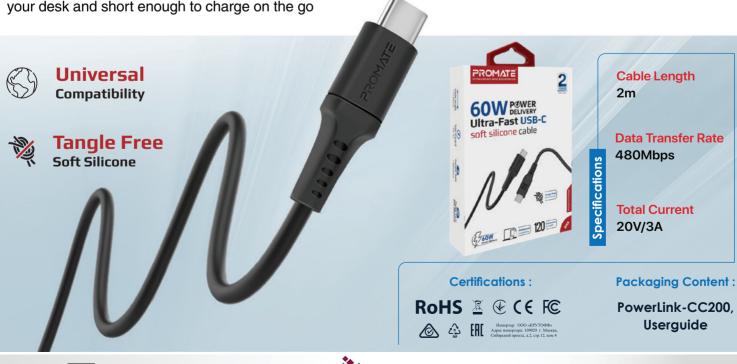

# 2m Cable Length:

Ideal 6.5ft length that is long enough to use at your desk and short enough to charge on the go

### **Tangle Free:**

The cable remains tangle-free even when wrapped around a charger or stuffed into a bag

Model Name : PowerLink-CC200

White : 6959144059907 Black : 6959144059891

Promate Technologies Ltd.