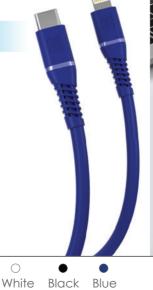

# **USB-C** To Apple® Lightning Connector Cable

Made for

**★**iPhone | iPad | iPod

Charge your device at faster speeds with this MFi Certified 20W USB-C to Lightning cable. With reinforced stress points and silicon-coated structure, PowerLine offers higher durability than any other cable in the market. Stay on the go with PowerLine-Ci120.

#### **Durable Structure**

Experience silicon finish that is remarkably soft but highly durable

## Tangle Free

Experience silicon finish that is remarkably soft but highly durable