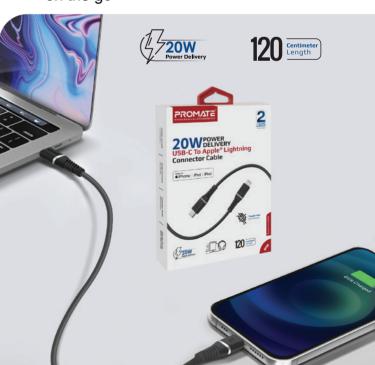

# **USB-C** To Apple® Lightning Connector Cable

Made for

**★**iPhone | iPad | iPod

Charge your device at faster speeds with this MFi Certified 20W USB-C to Lightning cable. With reinforced stress points and silicon-coated structure, PowerLine offers higher durability than any other cable in the market. Stay on the go with PowerLine-Ci120.

# **20W Power Delivery Support**

Charge at lightning fast speeds that is 4X faster than standard 5W chargers

## 1.2m Cable Length

Ideal 4ft length that is long enough to use at your desk and short enough to charge on the go

Model Name : PowerLine-Ci120

Barcodes

6959144060712 6959144060736 White 6959144060729

Promate Technologies Ltd. www.promate.net marketing@promate.net