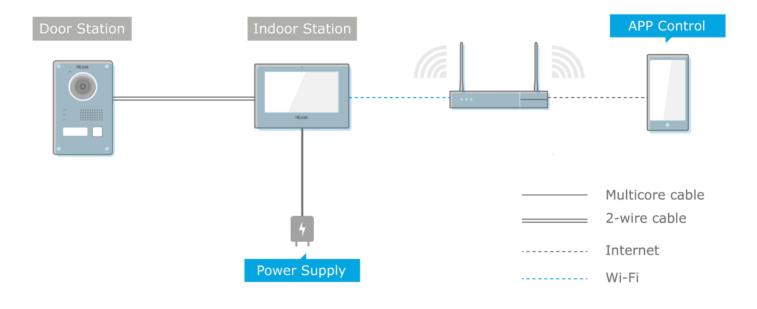

|  |  |  |  |
|                    | 0.93")                                                |  |  |  |  |
| Weight             | 334.5 g                                               |  |  |  |  |

#### Available Model

HA-IN72

# **Appearance and Interfaces**

#### **Two-Wire Indoor Station**



| No. | Description    | No. | Description               |
|-----|----------------|-----|---------------------------|
| 1   | Display Screen | 5   | Two-Wire Interface        |
| 2   | Microphone     | 6   | Loudspeaker               |
| 3   | Debugging Port | 7   | Power Supply<br>Interface |
| 4   | Alarm Terminal |     |                           |

Note: The debugging port is used for debugging only.

### Dimension

#### **Two-Wire Indoor Station**







## **Typical Application**