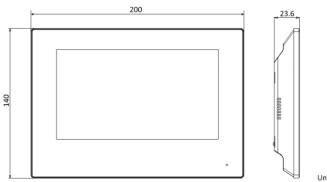

### Dimension

#### **Two-Wire Indoor Station**

#### **Indoor Station**

| System parameter   | ers                                                   |  |  |  |  |
|--------------------|-------------------------------------------------------|--|--|--|--|
| Memory             | 128 MB                                                |  |  |  |  |
| Flash              | 32 MB                                                 |  |  |  |  |
| Operation          | Embedded Linux eneration system                       |  |  |  |  |
| system             | Embedded Linux operation system                       |  |  |  |  |
| Display parameters |                                                       |  |  |  |  |
| Display screen     | 7-inch TFT touch screen                               |  |  |  |  |
| Display            | 1024 × 600                                            |  |  |  |  |
| resolution         | 1024 ^ 000                                            |  |  |  |  |
| Operation          | Capacitive touch screen                               |  |  |  |  |
| method             | •                                                     |  |  |  |  |
| Brightness         | Adjustable                                            |  |  |  |  |
| Audio parameters   |                                                       |  |  |  |  |
| Audio input        | Built-in microphone                                   |  |  |  |  |
| Audio output       | Built-in loudspeaker                                  |  |  |  |  |
| Volume             | Local adjustable                                      |  |  |  |  |
| Audio              |                                                       |  |  |  |  |
| compression        | G.711 U, G.711 A                                      |  |  |  |  |
| standard           |                                                       |  |  |  |  |
| Audio quality      | Audio quality Noise suppression and echo cancellation |  |  |  |  |
| Network parameters |                                                       |  |  |  |  |
| Wired network      | 10/100 Mbps self-adaptive                             |  |  |  |  |
| Wireless           | Wi-Fi 802.11 b/g/n                                    |  |  |  |  |
| network            | WITT 502.11 5/ g/ 11                                  |  |  |  |  |
| Interfaces         |                                                       |  |  |  |  |
| Two-wire           | 1                                                     |  |  |  |  |
| interface          |                                                       |  |  |  |  |
| Alarm input        | 8                                                     |  |  |  |  |
| Debugging port     | 1 channel reserved                                    |  |  |  |  |
| RS485              | 1                                                     |  |  |  |  |
| General            |                                                       |  |  |  |  |
| Power supply       | 24 VDC                                                |  |  |  |  |
| Power              | ≤ 8 W                                                 |  |  |  |  |
| consumption        |                                                       |  |  |  |  |
| Working            | -10 °C to 55 °C (14 °F to 131 °F)                     |  |  |  |  |
| temperature        |                                                       |  |  |  |  |
| Working            | 10% to 90%                                            |  |  |  |  |
| humidity           |                                                       |  |  |  |  |
| Dimension          | 200 × 140 × 23.6 mm (7.87" × 5.51" ×                  |  |  |  |  |
|                    | 0.93")                                                |  |  |  |  |
| Weight             | 334.5 g                                               |  |  |  |  |