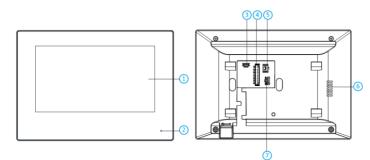

# **Appearance and Interfaces**

#### **Two-Wire Indoor Station**

| No. | Description    | No. | Description               |
|-----|----------------|-----|---------------------------|
| 1   | Display Screen | 5   | Two-Wire Interface        |
| 2   | Microphone     | 6   | Loudspeaker               |
| 3   | Debugging Port | 7   | Power Supply<br>Interface |
| 4   | Alarm Terminal |     |                           |

Note: The debugging port is used for debugging only.