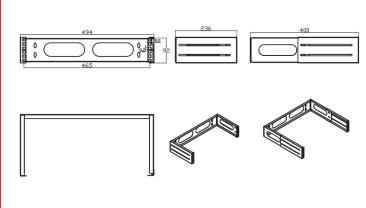

#### **SPECIFICATIONS**

| Depth          | Up to 400mm |
|----------------|-------------|
| Dimensions WxH | 494x92      |
| Max Load       | 12Kgs       |

#### **FEATURES**

- Compatible with nearly all 19" rack mountable equipment
- 2U hinged design allows 180 degree swing out
- Extendable depth from 236 to 400mm
- Cutout in rear for cable pass-through
- Durable solid steel construction
- Includes top & bottom covers