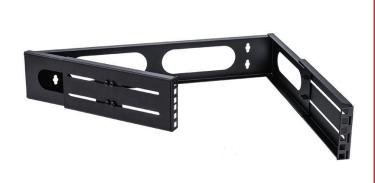

# **2RU 19" WALL MOUNT FOLDABLE BRACKET**

## **DESCRIPTION**

DYNAMIX wall mount and utility brackets offer another choice small sized rack installations. Their small size makes them perfect for areas with very limited space. They come pre-assembled in one piece. Mounting holes are spaced apart to align with wall studs. They can be mounted on a wall to hold network equipment.

#### **FEATURES**

- Compatible with nearly all 19" rack mountable equipment
- 2U hinged design allows 180 degree swing out
- Extendable depth from 236 to 400mm
- Cutout in rear for cable pass-through
- Durable solid steel construction
- Includes top & bottom covers