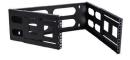

# **2RU 19" WALL MOUNT FOLDABLE BRACKET**

#### **FEATURES**

- Compatible with nearly all 19" rack mountable equipment
- 2U hinged design allows 180 degree swing out
- Extendable depth from 236 to 400mm
- Cutout in rear for cable pass-through
- Durable solid steel construction
- Includes top & bottom covers