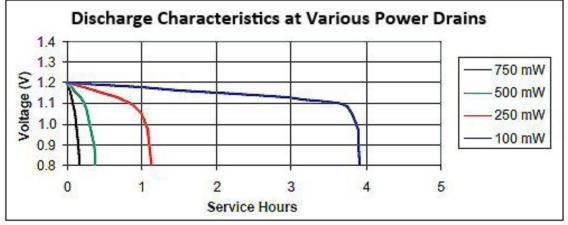

Size: AAAA Alkaline-Manganese Dioxide Battery

MX2500

Delivered capacity is dependent on the applied load, operating temperature and cut-off voltage. Please refer to the charts and discharge data shown for examples of the energy/service life that the battery will provide for various load conditions.