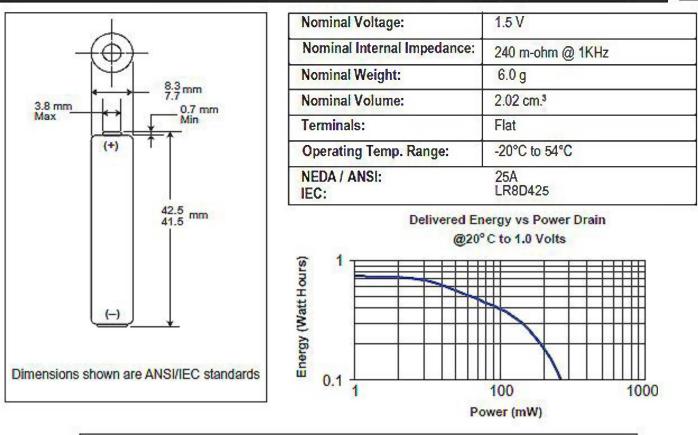

Size: AAAA Alkaline-Manganese Dioxide Battery

MX2500

Delivered capacity is dependent on the applied load, operating temperature and cut-off voltage. Please refer to the charts and discharge data shown for examples of the energy/service life that the battery will provide for various load conditions.