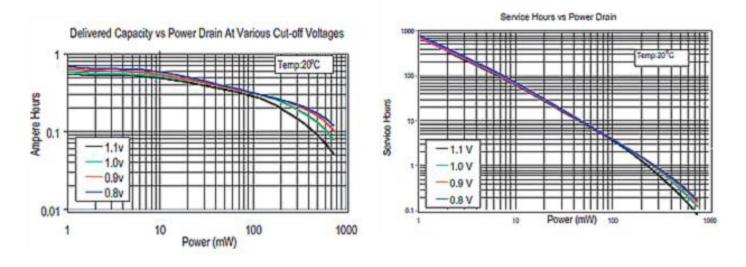

Size: AAAA Alkaline-Manganese Dioxide Battery

MX2500

Delivered capacity is dependent on the applied load, operating temperature and cut-off voltage. Please refer to the charts and discharge data shown for examples of the energy/service life that the battery will provide for various load conditions.