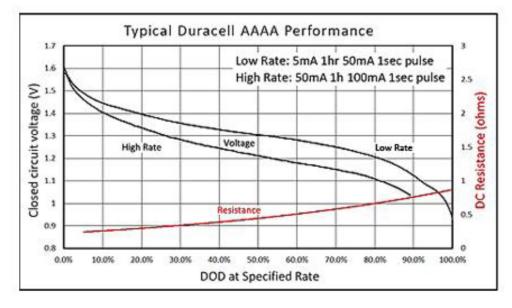

Size: AAAA Alkaline-Manganese Dioxide Battery

MX2500

Delivered capacity is dependent on the applied load, operating temperature and cut-off voltage. Please refer to the charts and discharge data shown for examples of the energy/service life that the battery will provide for various load conditions.