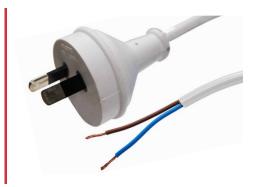

| PRODUCT CODE | DESCRIPTION                    | LENGTH | COLOUR |
|--------------|--------------------------------|--------|--------|
| C-PB2C75-2   | 2-Pin Plug to Bare End, 2 Core | 2m     | Black  |
| C-PB2C75-2WH | 2-Pin Plug to Bare End, 2 Core | 2m     | White  |