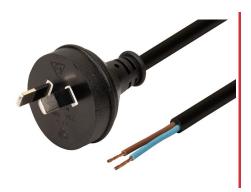

## 2-PIN PLUG TO BARE END

## **DESCRIPTION**

Our DYNAMIX NZ/AU 2m 2-pin plug power lead to bare end (2 core 0.75mm<sup>2</sup>) is SAA approved and perfect for replacing damaged plugs on electronic equipment or re-wiring existing electronic devices.

## **FEATURES** I

- Insulation stripped for easy connection and installation
- SAA Approved
- Fine-stranded copper wire inside
- Flexible plug end
- PU outer Jacket
- Rated Current: 10A
- 2 core 0.75mm<sup>2</sup>