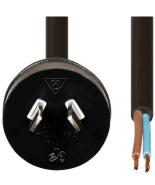

## 2-PIN PLUG TO BARE END

## **DESCRIPTION**

Our DYNAMIX NZ/AU 2m 2-pin plug power lead to bare end (2 core 0.75mm<sup>2</sup>) is SAA approved and perfect for replacing damaged plugs on electronic equipment or re-wiring existing electronic devices.

## **FEATURES** I

- Insulation stripped for easy connection and installation
- SAA Approved
- Fine-stranded copper wire inside
- Flexible plug end
- PU outer Jacket
- Rated Current: 10A
- 2 core 0.75mm<sup>2</sup>