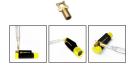

#### THE FERRET PLUS KIT INCLUDES

Padded EVA case

The Ferret Plus IP67 rated camera

Flexible gooseneck and short rod

Hook, magnet and thread adaptors

\*NEW\* Right angle adaptor

USB-C charge cable

Spare O-rings and

Focus out to infinity for extra clarity

Charge Ferret Plus from flat to full charge in only 1 hour.

Brass adaptor to allow the Ferret camera to face 90 degrees off centre without using the flexible gooseneck.