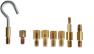

#### THE FERRET PLUS KIT INCLUDES

Padded EVA case

The Ferret Plus IP67 rated camera

Flexible gooseneck and short rod

Hook, magnet and thread adaptors

\*NEW\* Right angle adaptor

USB-C charge cable

Spare O-rings and