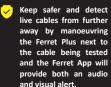

#### THE FERRET PLUS - PRODUCT INFORMATION

Multipurpose Wireless Inspection Camera & Cable Pulling Tool

The Ferret Plus, designed and engineered by Ferret Tools, comes with the world's first ever non-contact voltage detector that is not handheld to help detect live cables from a greater reach than ever before. The Ferret Plus is perfect for someone who loves having the latest technology with all the bells & whistles including award-winning features to help work easier, faster & safer.

The new premium Ferret Plus incorporates all of the design and innovation of the original award-winning Ferret with the addition of new technology to provide even greater functionality and usability than ever before. The Ferret Plus comes with built in (on board) memory providing the ability to record video even when out of WiFi range including inside metal ducts, underground or underwater. It also comes with a built-in non-contact voltage detector to help detect live cables from a greater reach than ever before.

The world's first non-contact voltage detector that's not limited by the reach of your

In the App setting screen you can select to have the image view either normal mode or always up mode.

Focus down as close as 2%" (6cm) to see fine detail.