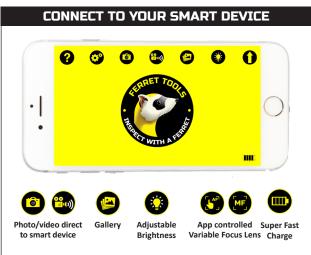

RIGHT ANGLE ADAPTOR

on-board. to provide many hours of recording even when the smart device is out of WiFi range.

View video stored on Ferret Plus on-board memory by plugging the camera into your PC or transferring wirelessly from the camera to your smart device.