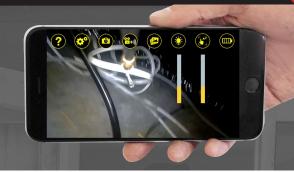

The world's first non-contact voltage detector that's not limited by the reach of your

In the App setting screen you can select to have the image view either normal mode or always up mode.

Focus down as close as 2%" (6cm) to see fine detail.

record video even when the WiFi is blocked

or underwater

In this mode no matter which way the Ferret Plus camera is rotated, the image on the App is always the right way up.

Precision of detail using the app controlled variable focus lens