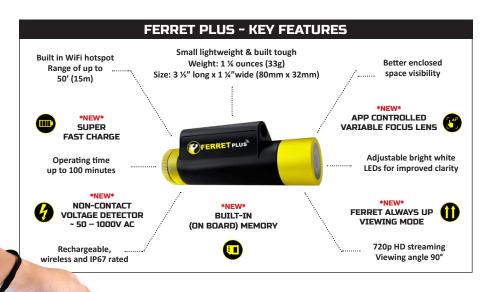

#### THE FERRET PLUS - PRODUCT INFORMATION

Multipurpose Wireless Inspection Camera & Cable Pulling Tool

The Ferret Plus, designed and engineered by Ferret Tools, comes with the world's first ever non-contact voltage detector that is not handheld to help detect live cables from a greater reach than ever before. The Ferret Plus is perfect for someone who loves having the latest technology with all the bells & whistles including award-winning features to help work easier, faster & safer.

The new premium Ferret Plus incorporates all of the design and innovation of the original award-winning Ferret with the addition of new technology to provide even greater functionality and usability than ever before. The Ferret Plus comes with built in (on board) memory providing the ability to record video even when out of WiFi range including inside metal ducts, underground or underwater. It also comes with a built-in non-contact voltage detector to help detect live cables from a greater reach than ever before.

### ALL THE AWARD-WINNING DESIGN & INNOVATION OF THE FERRET WIFI + NEW PRODUCT FEATURES & BENEFITS INCLUDE

**VOLTAGE DETECTOR** 

FERRET ALWAYS UP VIEWING MODE

APP CONTROLLED VARIABLE FOCUS LENS

SUPER **FAST CHARGE** 

The world's first non-contact voltage detector that's not limited by the reach of your

In the App setting screen you can select to have the image view either normal mode or always up mode.

Focus down as close as 2%" (6cm) to see fine detail.

Focus out to infinity for extra clarity

Charge Ferret Plus from flat to full charge in only 1 hour.

Brass adaptor to allow the Ferret camera to face 90 degrees off centre without using the flexible gooseneck.

record video even when the WiFi is blocked

or underwater

In this mode no matter which way the Ferret Plus camera is rotated, the image on the App is always the right way up.

Precision of detail using the app controlled variable focus lens

Focus from 2½" (6cm) to infinity

Versatility of use

Flexibility and convenience

Better control in narrow spaces