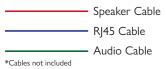

### KEF BTS30 Bluetooth Keypad and Compact Amplifier System

BTS30 comprises two elements: a Bluetooth-enabled wall-mountable keypad unit and a highly compact class D amplifier. It is capable of delivering Hi-Fi quality audio to a pair of loudspeakers, and is flexible enough to deliver sound to systems in other rooms. Ideal for use in a wide variety of applications including homes, hotels, bathrooms and kitchens.

#### Smart control

The keypad unit is simplicity itself with four buttons and an LED indicators screen housed within a 45 x 45mm Euro type module. The four satisfyingly responsive buttons make it easy to adjust and mute the volume, select the source and prepare the system for Bluetooth pairing with compatible devices.

#### Power and flexibility

BTS30 is capable of delivering 2x15w@8ohm for stereo applications, or can be bridged to deliver 30w@4ohm into a single channel. Further flexibility is achieved through the analogue output, offering expansion into additional amplifiers and systems.

#### Perfect partners

BTS30 is designed to be used with KEF's comprehensive collection of architectural in-wall and in-celling loudspeakers. BTS30 is a perfect partner for E, C, Q and T series of KEF's architectural offerings, for models featuring up to 160mm woofers.

#### Installation friendly

BTS30 is not only designed to deliver great sound, but also to be installer friendly and attractive for commercial use. The amplifier and keypad units are connected via RJ45 terminated twisted pair cables, with a maximum length of 20 metres, making positioning in more difficult installations a breeze. With IP64 certified keypad unit, and UL2043 approved amplifier unit allows for installation in bathrooms and air handling spaces respectively. Customers can even decide whether to utilise mono or stereo output, and set a maximum volume.