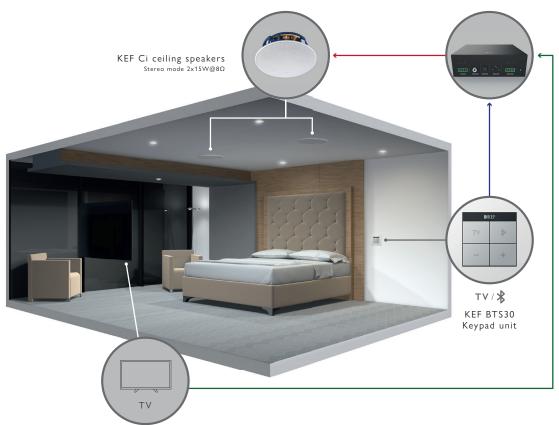

#### Perfect partners

BTS30 is designed to be used with KEF's comprehensive collection of architectural in-wall and in-celling loudspeakers. BTS30 is a perfect partner for E, C, Q and T series of KEF's architectural offerings, for models featuring up to 160mm woofers.

#### Installation friendly

BTS30 is not only designed to deliver great sound, but also to be installer friendly and attractive for commercial use. The amplifier and keypad units are connected via RJ45 terminated twisted pair cables, with a maximum length of 20 metres, making positioning in more difficult installations a breeze. With IP64 certified keypad unit, and UL2043 approved amplifier unit allows for installation in bathrooms and air handling spaces respectively. Customers can even decide whether to utilise mono or stereo output, and set a maximum volume.

## Stereo audio from TV / Bluetooth<sup>®</sup> apt $X^{TM}$ Wireless music streaming

# Mono audio from TV / Bluetooth<sup>®</sup> apt $X^{\mathsf{TM}}$ Wireless music streaming