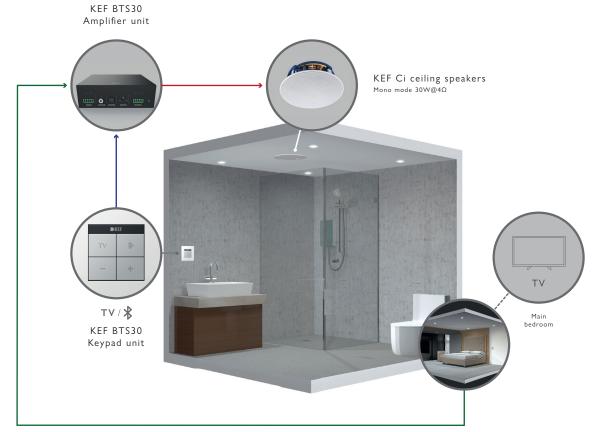

### KEF BTS30 Bluetooth Keypad and Compact Amplifier System

BTS30 comprises two elements: a Bluetooth-enabled wall-mountable keypad unit and a highly compact class D amplifier. It is capable of delivering Hi-Fi quality audio to a pair of loudspeakers, and is flexible enough to deliver sound to systems in other rooms. Ideal for use in a wide variety of applications including homes, hotels, bathrooms and kitchens.

#### Smart control

The keypad unit is simplicity itself with four buttons and an LED indicators screen housed within a 45 x 45mm Euro type module. The four satisfyingly responsive buttons make it easy to adjust and mute the volume, select the source and prepare the system for Bluetooth pairing with compatible devices.

#### Power and flexibility

BTS30 is capable of delivering 2x15w@8ohm for stereo applications, or can be bridged to deliver 30w@4ohm into a single channel. Further flexibility is achieved through the analogue output, offering expansion into additional amplifiers and systems.

#### Perfect partners

BTS30 is designed to be used with KEF's comprehensive collection of architectural in-wall and in-celling loudspeakers. BTS30 is a perfect partner for E, C, Q and T series of KEF's architectural offerings, for models featuring up to 160mm woofers.

#### Installation friendly

BTS30 is not only designed to deliver great sound, but also to be installer friendly and attractive for commercial use. The amplifier and keypad units are connected via RJ45 terminated twisted pair cables, with a maximum length of 20 metres, making positioning in more difficult installations a breeze. With IP64 certified keypad unit, and UL2043 approved amplifier unit allows for installation in bathrooms and air handling spaces respectively. Customers can even decide whether to utilise mono or stereo output, and set a maximum volume.