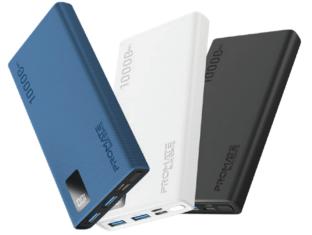

### **Powerful Backup Battery**

Bolt-10Pro boasts powerful 10000mAh li-polymer backup battery, you can power up your devices, anywhere, anytime.

CES INNOVATIONS

Micro USB

Charging Time: 5Hrs

5V/2A

Black 6959144062181 6959144062198 Blue White 6959144062204

Promate Technologies Ltd.

www.promate.net

marketing@promate.net