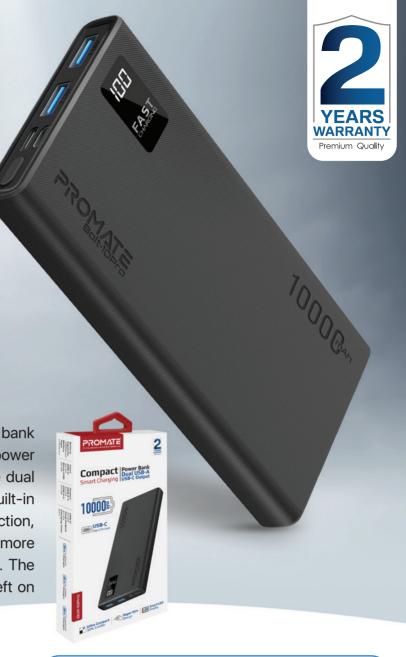

**Bolt-10Pro** 

# COMPACT SMART CHARGING **₱Dual USB-A USB-C** Output

Bolt-10Pro is engineered to be the ideal portable power bank for multiple devices. This high capacity 10000mAh power bank ensures faster and smarter charging, through the dual USB output ports and a USB-C input/output port. The built-in multi-protection system combines high-voltage protection, over-current protection, over-charging protection, and more to ensure safe charging for all your connected devices. The smart LED screen keeps you informed on the charge left on your power bank.

### **Powerful Backup Battery**

Bolt-10Pro boasts powerful 10000mAh li-polymer backup battery, you can power up your devices, anywhere, anytime.

#### **Dual USB Output Ports**

Charge your devices at faster speeds with the dual smart-charging USB output ports.

#### **USB-C Input/ Output Port**

You can conveniently use the same cable to charge your phone and external battery pack.

#### **Smart LED Screen**

Featuring an LED screen, it will keep you informed on the charge left on your power bank

Battery Capacity:

Output USB-A 1&2:

10000mah

Simultaneously charge 3 devices via the USB-C and dual USB-A charging ports