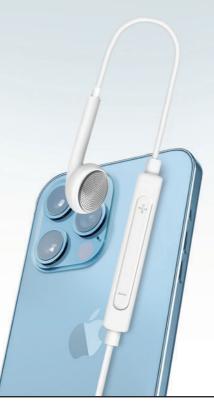

# **Beat-LT**

# **High Fidelity** Wired Mono Earphone

for Apple® Devices

Made for **ば**iPhone | iPad | iPod

Beat-LT is an in-ear stereo earphone designed to provide rich & balanced audio. Engage in crystal clear calls with the call button & built-in mic. Control your music playback as well as volume using the in-line remote. A must need for every professional

# In-ear Stereo Earphone

This in-ear stereo earphone provides rich & balanced sound

# Unmatched Sound Quality

Experience unmatched sound quality with Beat-LT