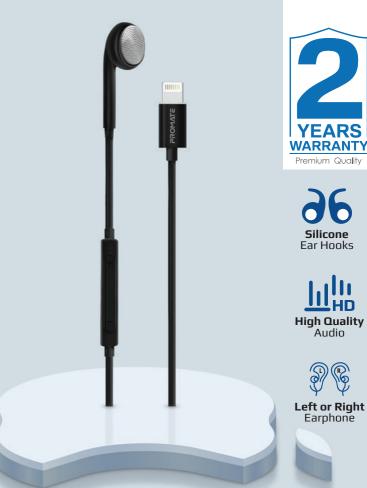

# **Beat-LT**

# **High Fidelity** Wired Mono Earphone

for Apple® Devices

Made for **ば**iPhone | iPad | iPod

Beat-LT is an in-ear stereo earphone designed to provide rich & balanced audio. Engage in crystal clear calls with the call button & built-in mic. Control your music playback as well as volume using the in-line remote. A must need for every professional

### Long Lasting Comfort

Beat-LT is designed to provide optimum comfort-fit for every ear

## Call **Function**

Engage in call function with the call button & built-in mic

#### In-line Remote

Control your music playback as well as volume using the in-line remote

# In-ear Stereo Earphone

This in-ear stereo earphone provides rich & balanced sound

# Unmatched Sound Quality

Experience unmatched sound quality with Beat-LT

## Noise Cancellation

Enjoy your favorite tracks & answer calls without any disturbance