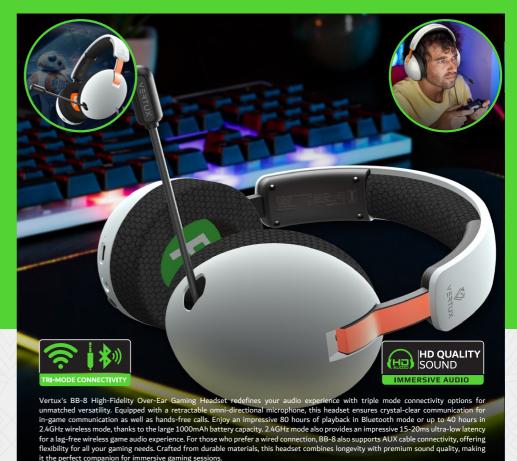

## BB-8

## HIGH-PERFORMANCE TRI-MODE CONNECTIVITY GAMING HEADSET WITH RETRACTABLE MICROPHONE

**Audio Driver** 

Sound

Microphone

Duraible Material