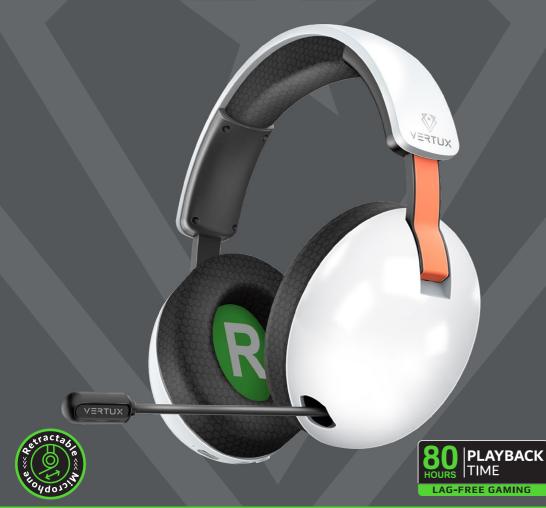

## BB-8

## HIGH-PERFORMANCE TRI-MODE CONNECTIVITY GAMING HEADSET WITH RETRACTABLE MICROPHONE

**Audio Driver** 

Sound

Microphone

Duraible Material