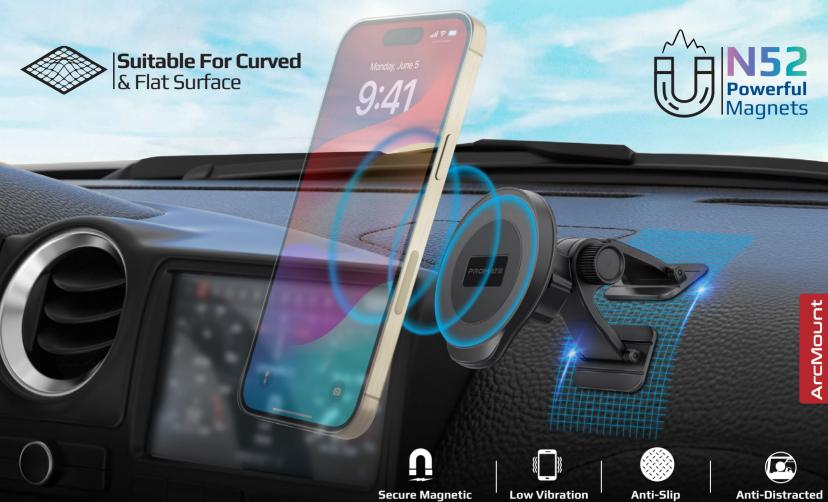

# MagGrip 360 Cradleless Magnetic Smartphone Holder

Experience the future of effortless phone mounting with Promate's ArcMount, an innovative and unique mounting solution designed to stick securely to curved surfaces. Say goodbye to complicated setups and hello to seamless integration with our MagGrip<sup>TM</sup> Magnetic Phone Holder. Featuring 20 powerful N52 Neodymium Magnets, it ensures unparalleled grip and stability for your device. Our Quick Alignment technology, combined with adjustable mounting feet that contour perfectly to any curved surface, guarantees swift and secure installation. Thanks to ArcMount's cradleless design and secure mounting, your dashboard stays clutter-free so you can drive with confidence and without distractions. Welcome to the new era of in-car mounting with ArcMount – keeping your device stable and secure through every twist and turn.

# MagGrip™ Magnetic Phone Holder

Enjoy secure attachment with powerful N52 Neodymium Magnets, ensuring your device stays in place even on bumpy and twisty roads.

# Powerful NS2 Neodymium Magnets

Experience unparalleled grip with 20 strong magnets, providing maximum grip and stability for your device.

#### Fits Any-Curved Surface

Versatile design featuring two adjustable mounting feet to ensure perfect alignment and adhesion with any curved surface, offering more flexibility in mounting locations too.

#### **Dashboard Compatible**

Designed to seamlessly integrate into your car dashboard, maintaining a sleek and clutter-free interior.

#### Distraction-free Driving

Stay focused on the road ahead with ArcMount's anti-distraction feature, promoting safe driving practices.