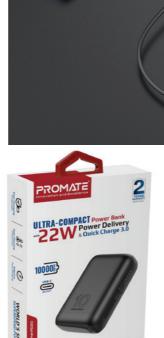

# **Ultra-Compact** Power Bank §22W Power Delivery & Quick Charge 3.0

Incredibly sleek & lightweight, Acme-PD20 is super portable & easy to carry around. Charge your devices up to 5X faster through the 22W power delivery and Quick Charge 3.0 ports. The USB-C port supports input and output that lets you charge your devices and recharge Acme-PD20 at high speeds. The built-in multi-protection IC combines high-voltage protection, over-current protection, temperature control, and more that ensure the safety of your connected devices