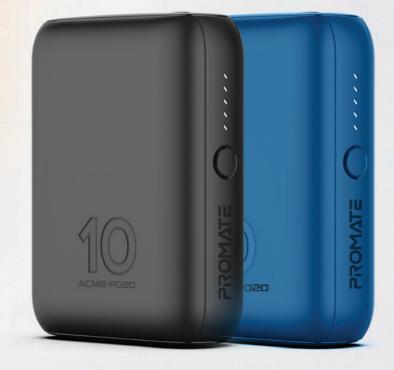

## **Engineered for Portability**

Pocket-sized at just 5.8cm x 7.9cm, its compact size is perfect for daily use and fits in the palm of your hand

#### Super Speed Re-charging

Refuel your power bank 2X faster in just 3 hrs with the 18W PD charging input

Input: 5V/3A, 9V/2A(18W)

**Battery Capacity:** 10000mAh

**Battery Type:** Li-lon

**USB-C Output:** 5V/2.4A, 9V/2.22A 12V/1.67A