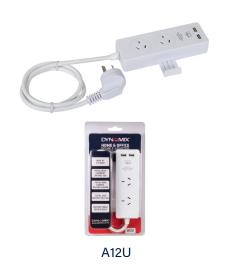

## **DESCRIPTION**

Easily and conveniently turn outlets into 2, 4, & 6 additional socket's with DYNAMIX powerboards. Designed with 2 wide spaced outlets (A14U & A16U) to accommodate larger power adapters, plus 2x USB 2.4A rapid charging ports. These 10 amp, 2400W powerboards provide power where you need it most. Not only is the A12U a dual power board that includes 2x USB 2.4A rapid charging ports it also has a built-in phone or tablet holder tray.

## **FEATURES**

- 2,4 & 6 outlets
- Two wide spaced sockets (A14U & A16U)
- 10 Amp, 2400W
- Surge Protected (A14U & A16U), Overload Protected (A12U)
- Angled 3 Pin Plug
- Ideal for Printers, Computers, Laptops, TV"s & more
- 2x USB 2.4 Rapid Charging ports (A12U)
- 2x USB 3.4 Rapid Charging ports (A14U & A16U)
- Built in phone or tablet holder tray (A12U)

| PRODUCT CODE | DESCRIPTION                                                  | USB OUTPUT  | LENGTH      | COLOUR |
|--------------|--------------------------------------------------------------|-------------|-------------|--------|
| A12U         | 2-Way Outlet Powerboard, 2x USB Charger, Overload Protection | 2.4A Shared | 1m (Cord)   | White  |
| A14U         | 4-Way Outlet Powerboard, 2x USB Charger, Surge Protection    | 3.4A Shared | 0.9m (Cord) | White  |
| A16U         | 6-Way Outlet Powerboard, 2x USB Charger, Surge Protection    | 3.4A Shared | 0.9m (Cord) | White  |