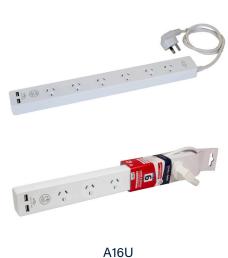

## **DESCRIPTION**

Easily and conveniently turn outlets into 2, 4, & 6 additional socket's with DYNAMIX powerboards. Designed with 2 wide spaced outlets (A14U & A16U) to accommodate larger power adapters, plus 2x USB 2.4A rapid charging ports. These 10 amp, 2400W powerboards provide power where you need it most. Not only is the A12U a dual power board that includes 2x USB 2.4A rapid charging ports it also has a built-in phone or tablet holder tray.

## **FEATURES**

- 2,4 & 6 outlets
- Two wide spaced sockets (A14U & A16U)
- 10 Amp, 2400W
- Surge Protected (A14U & A16U), Overload Protected (A12U)
- Angled 3 Pin Plug
- Ideal for Printers, Computers, Laptops, TV"s & more
- 2x USB 2.4 Rapid Charging ports (A12U)
- 2x USB 3.4 Rapid Charging ports (A14U & A16U)
- Built in phone or tablet holder tray (A12U)

| PRODUCT CODE | DESCRIPTION                                                  | USB OUTPUT  | LENGTH      | COLOUR |
|--------------|--------------------------------------------------------------|-------------|-------------|--------|
| A12U         | 2-Way Outlet Powerboard, 2x USB Charger, Overload Protection | 2.4A Shared | 1m (Cord)   | White  |
| A14U         | 4-Way Outlet Powerboard, 2x USB Charger, Surge Protection    | 3.4A Shared | 0.9m (Cord) | White  |
| A16U         | 6-Way Outlet Powerboard, 2x USB Charger, Surge Protection    | 3.4A Shared | 0.9m (Cord) | White  |