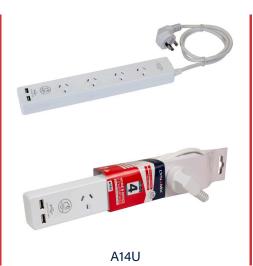

## **DESCRIPTION**

Easily and conveniently turn outlets into 2, 4, & 6 additional socket's with DYNAMIX powerboards. Designed with 2 wide spaced outlets (A14U & A16U) to accommodate larger power adapters, plus 2x USB 2.4A rapid charging ports. These 10 amp, 2400W powerboards provide power where you need it most. Not only is the A12U a dual power board that includes 2x USB 2.4A rapid charging ports it also has a built-in phone or tablet holder tray.

## **FEATURES**

- 2,4 & 6 outlets
- Two wide spaced sockets (A14U & A16U)
- 10 Amp, 2400W
- Surge Protected (A14U & A16U), Overload Protected (A12U)
- Angled 3 Pin Plug
- Ideal for Printers, Computers, Laptops, TV"s & more
- 2x USB 2.4 Rapid Charging ports (A12U)
- 2x USB 3.4 Rapid Charging ports (A14U & A16U)
- Built in phone or tablet holder tray (A12U)

| PRODUCT CODE | DESCRIPTION                                                  | USB OUTPUT  | LENGTH      | COLOUR |
|--------------|--------------------------------------------------------------|-------------|-------------|--------|
| A12U         | 2-Way Outlet Powerboard, 2x USB Charger, Overload Protection | 2.4A Shared | 1m (Cord)   | White  |
| A14U         | 4-Way Outlet Powerboard, 2x USB Charger, Surge Protection    | 3.4A Shared | 0.9m (Cord) | White  |
| A16U         | 6-Way Outlet Powerboard, 2x USB Charger, Surge Protection    | 3.4A Shared | 0.9m (Cord) | White  |