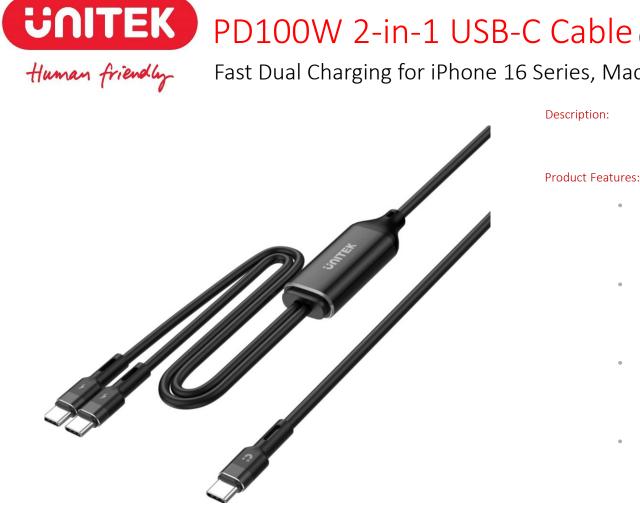

## PD100W 2-in-1 USB-C Cable (C14146ABK-1.8M)

Fast Dual Charging for iPhone 16 Series, MacBook, iPad, and More

| Cable Length         | 1.8M (Power cable 1.2M + 0.6M)                                                                                     |
|----------------------|--------------------------------------------------------------------------------------------------------------------|
| Upstream             | USB-C                                                                                                              |
| Downstream           | 2*USB-C (Charging Only)                                                                                            |
| Charging Performance | PD1/PD2 single-port, MAX charging power 100W.<br>PD1 +PD2 dual-port charging, MAX <b>output up to</b> 65W and 30W. |
| Material/Colour      | Silicone/ Black                                                                                                    |

Get the UNITEK PD100W 2-in-1 USB-C Cable and enjoy the convenience of simultaneous charging on the go! Effortlessly power up two Type-C devices at once, making it perfect for school, home, work, or travel.

- 2-in-1 Charging Cable: Power your smartphone and tablet simultaneously with this versatile all-in-one cable. Ideal for travelers and professionals, it reduces clutter and keeps your workspace organized.
- Single Port 100W Fast Charging: Supercharge your 16-inch MacBook Pro (M3 Pro) to 50% in just 20 minutes with a single 100W USB-C port. Experience unparalleled power delivery and optimal charging speeds, making it the perfect solution for your fast-paced lifestyle.
- Intelligent Power Management: Optimize your charging experience with smart power distribution that ensures each device receives the precise power\* it needs for efficient charging.
- Super Durability: Made of flexible silicone material, this cable does not deform or tangle. It can rebound in just 1 second, making it easy to store. It has been tested in UNITEK laboratories to withstand over 10,000 plug and pull tests and more than 20,000 bending tests. Additionally, a high-quality coating is applied to the surface of the cable, allowing it to be easily cleaned with just a wipe. It is resistant to bending, pulling, and dirt, making it naturally more durable.