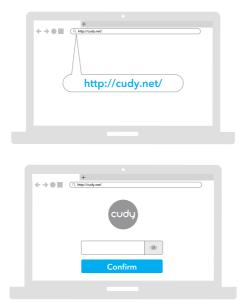

# • Launch a web browser, and enter http://cudy.net/ or http://192.168.10.1/ in the address bar. Create an administrator password to log in.

Then window below will pop up, please follow the step-by-step instructions to set up the internet connection.

**Enjoy the internet!** 