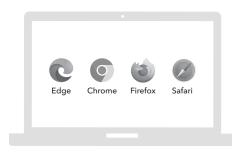

# • Launch a web browser, and enter http://cudy.net/ or http://192.168.10.1/ in the address bar. Create an administrator password to log in.

Then window below will pop up, please follow the step-by-step instructions to set up the internet connection.