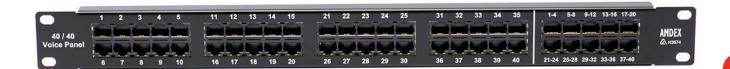

AMDEX 40 Port Breakout Patch Panel for use with the NEC UNIVERGE System Part number: DTP40/40

Our new AMDEX 40/40 Breakout Panel has been specifically designed for use with the NEC Univerge PABX System. The AMDEX panel has 10 x RJ45 inputs for connection to the Univerge System, then linked via a printed circuit board to the 40 x voice outlets for voice distibution. Complete your installation by installing with the AMDEX DTP50 1RU 50 port Cat.3 Voice Patch Panel for your premises distribution (see diagram).

- 1RU Patch Panel
- 10 x RJ45 Imports from NEC System
- 40 x RJ45 Voice Ouput
- Uses Standard C5e/6 Patch leads
- Plug & Play
- Reduces Installation Time
- Reduces Installation Cost

Contact Barry Taylor 0448812359 or barry.t@adaptex.com.au for your nearest distributor