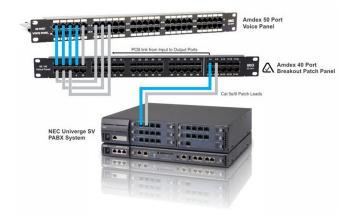

AMDEX 40 Port Breakout Patch Panel for use with the NEC UNIVERGE System Part number: DTP40/40

Our new AMDEX 40/40 Breakout Panel has been specifically designed for use with the NEC Univerge PABX System. The AMDEX panel has 10 x RJ45 inputs for connection to the Univerge System, then linked via a printed circuit board to the 40 x voice outlets for voice distibution. Complete your installation by installing with the AMDEX DTP50 1RU 50 port Cat.3 Voice Patch Panel for your premises distribution (see diagram).

- 1RU Patch Panel
- 10 x RJ45 Imports from NEC System
- 40 x RJ45 Voice Ouput
- Uses Standard C5e/6 Patch leads
- Plug & Play
- Reduces Installation Time
- Reduces Installation Cost

Contact Barry Taylor 0448812359 or barry.t@adaptex.com.au for your nearest distributor