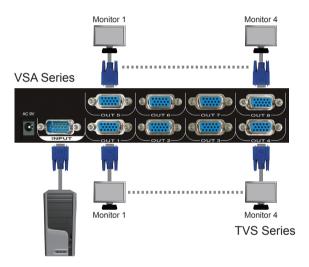

## **Connection Pattern**

Available colors:

## VGA Splitter VSA-12 / VSA-14 / VSA-18

VGA Splitters, broadcast and boost one VGA signal source for 2, 4, or 8 VGA monitors. There is no software or interface card to install. Simply connect the cables, power up the system and you are ready to duplicate VGA images to multiple monitors with excellent clarity. Superb high bandwidth circuit enables a high-resolution VGA signal of 350 MHz to be displayed on multiple monitors.