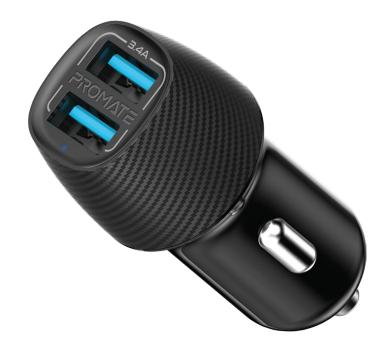

# 3.4A Car Charger With Dual USB Ports

Black

White

Charge your devices simultaneously using this powerful 3.4A charger while driving. It boasts two USB ports, which provide 2.4A and 1A simultaneous charging output. The car charger has a solid design that will seamlessly blend in with your car's interior. VolTrip-Duo is a perfect companion on roads.

The stylish charger blends with your car interior because of its carbon fibre design.

The car charger features a smart circuit, which protects your device against overcharging and short circuit.

You can charge two devices simultaneously with 2.4A and 1A USB outputs.