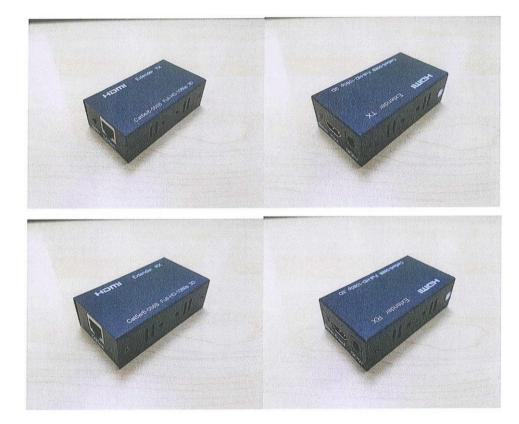

**60M HDMI Extender Over Ethernet** 

# **60M HDMI Extender Over Ethernet**

#### Features:

- Use Cat.5e or Cat.6 (Recommend) RJ45 LAN cable for extension up to 60M.
- Support HDMI1.4a.
- Support 3D Pass Through.
- Support resolution up to 1920\*1080P / 60Hz.
- Support 8Bit Color Deep.
- LED indicators for status monitoring.
- Plug and Play.

### Specifications:

| Dimension  | 81mm x 43mm x 22mm |
|------------|--------------------|
| Upstream   | HDMI 1.4a (Female) |
| Downstream | HDMI 1.4a (Female) |
| Power      | DC5V/1A            |
| Color      | Black              |