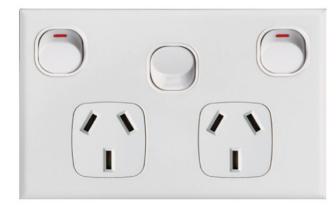

# POWER POINT, SLIM, DOUBLE, 10A WITH EXTRA 16A SWITCH

## **Quick Overview**

Powerpoint, Double, 10A With Extra 16A Switch, Slim

#### **Slim Series Powerpoints**

- · Fully complies with Australian and New Zealand standards
- · Moulded in flame resistant polycarbonate
- Bright white
- Fade resistant
- · Individually packaged and bar coded
- Easily identifiable part numbers
- · Removable covers
- Slim 5mm plate thickness