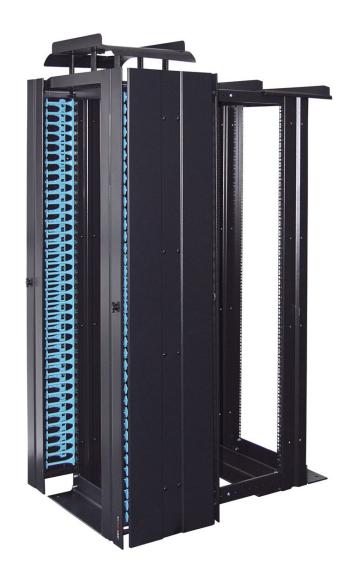

## **DISTRIBUTION FRAME**

RDF SERIES 19" DISTRIBUTION FRAME

## **FEATURES:**

- Modular design, easily assembled and supplied in flat pack
- 19" standard installation
- Cable management panels include front and rear reversible doors
- Adjustable joining kit available to turn a 2 post - 4 post frame. 600mm - 1050mm (RDF-AJK)
- Easy access to fix and maintain
- Various optional installations according to requirements: cable management, cantilever shelf etc.
- Stable and strong
- Surface finish: degreasing, phosphoric and powder coated
- Complies with NSI/EIA RS-310-D, IEC297-2, DIN41491; PART1, DIN41494, GB/T3047.2-92 standards
- Loading capacity 150kg
- 2 Year Warranty. Subject to use within the static loading specifications, operation within normal environmental conditions and adequate and appropriate mounting installation

| MODEL CODE  | W x D x H (EXTERNAL) | HEIGHT | DESCRIPTION                                                                                     |
|-------------|----------------------|--------|-------------------------------------------------------------------------------------------------|
| RDF37U      | 530 x 150 x 1800mm   | 37RU   | Distribution Frame. Supplied with Top.                                                          |
| RDF37CM-150 | 150 x 470 x 1800mm   | 37RU   | Dual 150mm Wide Finger Duct Cable Management Panels for RDF37U Frame. Supplied with Side Panel. |
| RDF37CM-300 | 300 x 470 x 1800mm   | 37RU   | Dual 300mm Wide Finger Duct Cable Management Panels for RDF37U Frame. Supplied with Side Panel. |
| RDF47U      | 530 x 150 x 2200mm   | 47RU   | 47RU Distribution Frame. Supplied with Hood.                                                    |
| RDF47CM-150 | 150 x 470 x 2200mm   | 47RU   | Dual 150mm Wide Finger Duct Cable Management Panels for RDF47U Frame. Supplied with Side Panel. |
| RDF47CM-300 | 300 x 470 x 2200mm   | 47RU   | Dual 300mm Wide Finger Duct Cable Management Panels for RDF47U Frame. Supplied with Side Panel. |
| RDF-AJK     |                      |        | 4 Piece Adjustable Joining Kit For 4 Post Frame Configuration. (600mm to 1050mm)                |
| RDF-HOOD    |                      |        | Cable Management Hood.                                                                          |