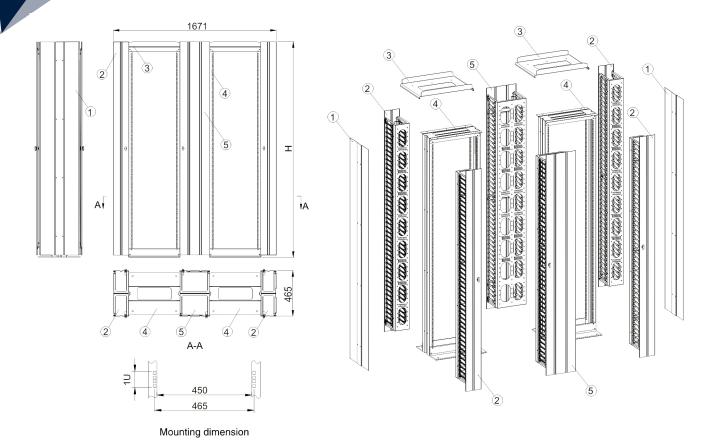

## **DISTRIBUTION FRAME**

RDF SERIES 19" DISTRIBUTION FRAME

| S/N | SPECIFICATION                                  | QTY |
|-----|------------------------------------------------|-----|
| 1   | Side cover                                     | 2   |
| 2   | 150mm width finger ducts cable management      | 4   |
| 3   | Top cover                                      | 2   |
| 4   | Open rack                                      | 2   |
| 5   | 300mm with finger ducts cable management slots | 2   |