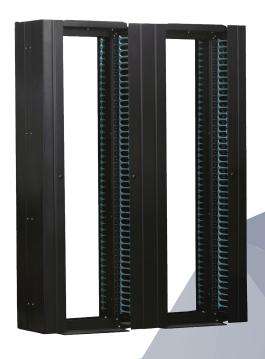

| MODEL CODE  | W x D x H (EXTERNAL) | HEIGHT | DESCRIPTION                                                                                     |
|-------------|----------------------|--------|-------------------------------------------------------------------------------------------------|
| RDF37U      | 530 x 150 x 1800mm   | 37RU   | Distribution Frame. Supplied with Top.                                                          |
| RDF37CM-150 | 150 x 470 x 1800mm   | 37RU   | Dual 150mm Wide Finger Duct Cable Management Panels for RDF37U Frame. Supplied with Side Panel. |
| RDF37CM-300 | 300 x 470 x 1800mm   | 37RU   | Dual 300mm Wide Finger Duct Cable Management Panels for RDF37U Frame. Supplied with Side Panel. |
| RDF47U      | 530 x 150 x 2200mm   | 47RU   | 47RU Distribution Frame. Supplied with Hood.                                                    |
| RDF47CM-150 | 150 x 470 x 2200mm   | 47RU   | Dual 150mm Wide Finger Duct Cable Management Panels for RDF47U Frame. Supplied with Side Panel. |
| RDF47CM-300 | 300 x 470 x 2200mm   | 47RU   | Dual 300mm Wide Finger Duct Cable Management Panels for RDF47U Frame. Supplied with Side Panel. |
| RDF-AJK     |                      |        | 4 Piece Adjustable Joining Kit For 4 Post Frame Configuration. (600mm to 1050mm)                |
| RDF-HOOD    |                      |        | Cable Management Hood.                                                                          |