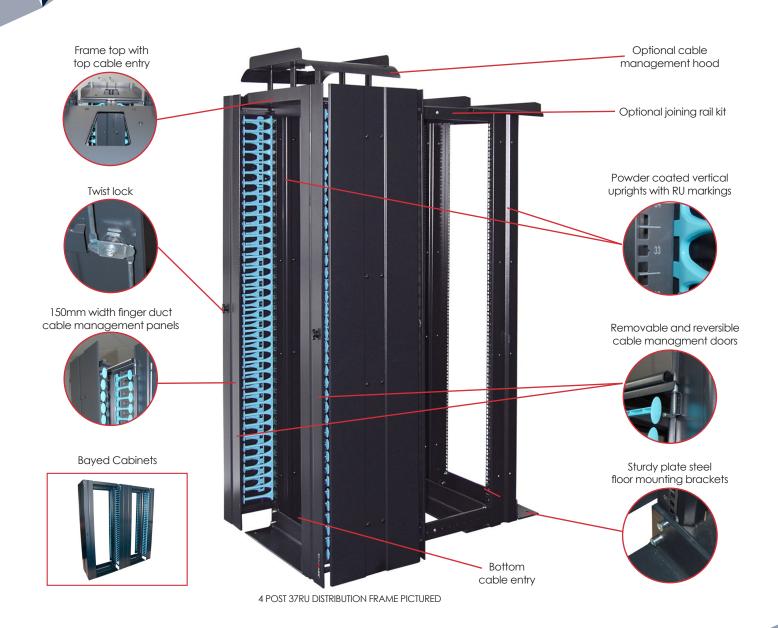

## **FEATURES:**

- Modular design, easily assembled and supplied in flat pack
- 19" standard installation
- Cable management panels include front and rear reversible doors
- Adjustable joining kit available to turn a 2 post - 4 post frame. 600mm - 1050mm (RDF-AJK)
- Easy access to fix and maintain
- Various optional installations according to requirements: cable management, cantilever shelf etc.
- Stable and strong
- Surface finish: degreasing, phosphoric and powder coated
- Complies with NSI/EIA RS-310-D, IEC297-2, DIN41491; PART1, DIN41494, GB/T3047.2-92 standards
- Loading capacity 150kg
- 2 Year Warranty. Subject to use within the static loading specifications, operation within normal environmental conditions and adequate and appropriate mounting installation

| MODEL CODE  | W x D x H (EXTERNAL) | HEIGHT | DESCRIPTION                                                                                     |
|-------------|----------------------|--------|-------------------------------------------------------------------------------------------------|
| RDF37U      | 530 x 150 x 1800mm   | 37RU   | Distribution Frame. Supplied with Top.                                                          |
| RDF37CM-150 | 150 x 470 x 1800mm   | 37RU   | Dual 150mm Wide Finger Duct Cable Management Panels for RDF37U Frame. Supplied with Side Panel. |
| RDF37CM-300 | 300 x 470 x 1800mm   | 37RU   | Dual 300mm Wide Finger Duct Cable Management Panels for RDF37U Frame. Supplied with Side Panel. |
| RDF47U      | 530 x 150 x 2200mm   | 47RU   | 47RU Distribution Frame. Supplied with Hood.                                                    |
| RDF47CM-150 | 150 x 470 x 2200mm   | 47RU   | Dual 150mm Wide Finger Duct Cable Management Panels for RDF47U Frame. Supplied with Side Panel. |
| RDF47CM-300 | 300 x 470 x 2200mm   | 47RU   | Dual 300mm Wide Finger Duct Cable Management Panels for RDF47U Frame. Supplied with Side Panel. |
| RDF-AJK     |                      |        | 4 Piece Adjustable Joining Kit For 4 Post Frame Configuration. (600mm to 1050mm)                |
| RDF-HOOD    |                      |        | Cable Management Hood.                                                                          |