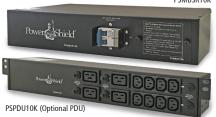

## Features:

- Mechanical safety microswitch with static bypass activation is standard. This eliminates the possibility of incorrect switching sequences and hence possible damage to the UPS and injury to personnel
- Optional PDU available to connect 10A/15A devices through IEC distribution outlet sockets

| <b>MBS for Power Shie</b> | ld UPS 6-10KVA | (optional PDU)                              |
|---------------------------|----------------|---------------------------------------------|
| Model Number              | PSMBSR10K      | PSPDU10K                                    |
| UPS Rating                | 6 - 10KVA      | 6 - 10KVA                                   |
| Input (Nominal)           | 240Vac         | 240Vac                                      |
| Input plug                | Hard Wire      |                                             |
| Output (Nominal)          | 240Vac         |                                             |
| Output sockets            | Hard Wire      | 10A IEC 320 C13 (x8) , 16A IEC 320 C19 (x4) |
| Style                     | Rackmount      | Rackmount                                   |
| Dimensions (D x W x H) mm | 254x433x88mm   | 70x433x88mm                                 |