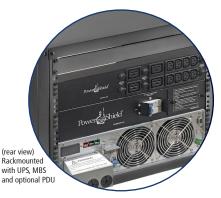

## **Rack Mount MBS & Optional PDU**

For PowerShield UPSs 6-10kVA

Three modes of operation: UPS, Bypass and Bypass & Isolate

## Features:

- Mechanical safety microswitch with static bypass activation is standard. This eliminates the possibility of incorrect switching sequences and hence possible damage to the UPS and injury to personnel
- Optional PDU available to connect 10A/15A devices through IEC distribution outlet sockets