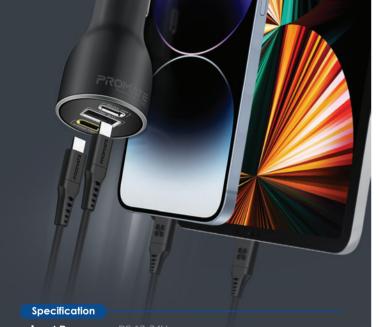

## 100W PD Car Charger

Charge your power-hungry devices like laptops, tablets, etc. on the go, up to 4X faster with Power Delivery port

#### **Dual USB-C Ports**

Dual USB-C Ports that provide 20W and 100W Power Delivery, rapidly charge two devices simultaneously