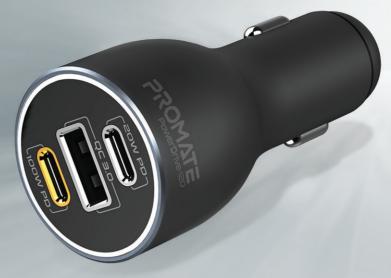

# 125VV Rapid Charge Car Charger Delivery

Quick Charge Ports

PowerDrive-120 is a powerful, car charger that has dual USB-C ports with 100W and 20 Power Delivery along with an 18W Quick Charging 3.0 port. This multi-device car charger can rapidly charge your power-hungry devices like laptops, tablets, smartphones, etc. on the go. The integrated protection chipset prevents short circuits and overcharging. A fire-resistant material ensures the safety of your device. Enjoy SuperSpeed charging for every adventure

**Input Power Input Interface**: Car Lighter Adapter Total Power Output Interface: 2 USB-C+1 USB-A

Total Output : 120 Watt

USB-C 1 USB-C 2 USB-A