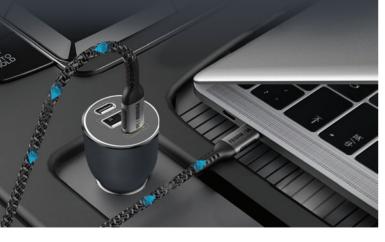

#### **Sleek and Compact**

The compact design conveniently fits in your car's DC port with a modern finish to complement your car's interiors

#### **Universal Compatibility**

Rapid charging for just about any smartphone, tablet, or other USB-C and USB-A compatible devices

Dual USB-C

Packaging Content: PowerDrive-120, User Guide

Certification: RoHS \(\frac{\pi}{2}\) \(\lambda\) \(\frac{\pi}{6}\) \(\frac{\pi}{6}