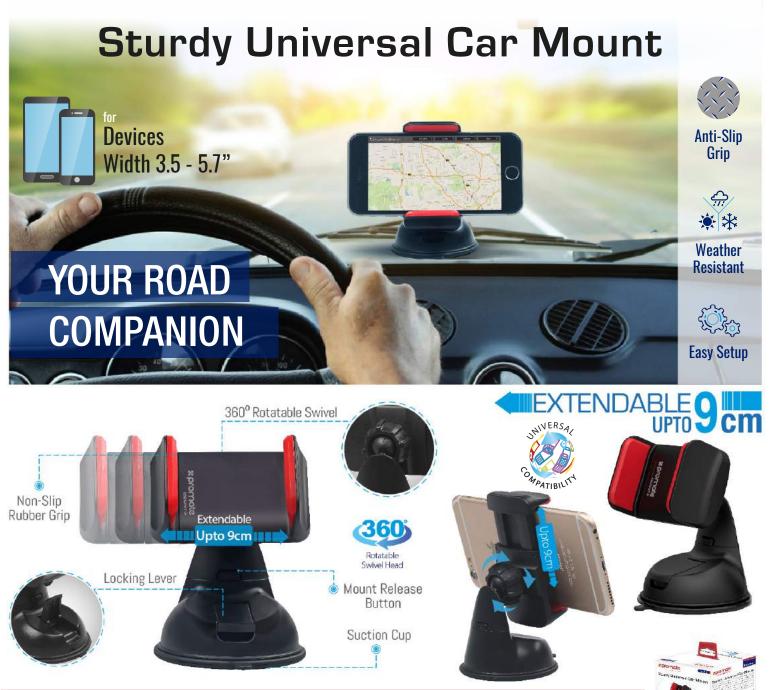

## Mount-2

Mount-2 is a durable, universal car phone holder made simple and easier. Just clamp it up to any smooth surface, latch the lock to keep the super strong suction cup in place and you are all set. No tools or adhesives required! Made from strong and sturdy material, your mobile phone is safe and secure with this hassle-free, easy to install car phone holder. A movable pivot to adjust to any viewing position you want makes Mount-2 truly a complete universal car phone holder solution for everyone.