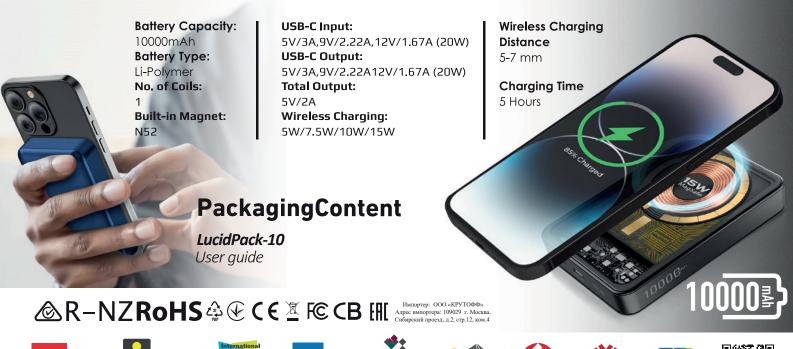

FEATURES -

Transparent Design: LucidPack-10 has a transparent design with a touch of style and uniqueness to give you a one-of-a-kind charging experience.

Powerful Backup Battery: LucidPack-10 boasts a powerful 10000mAh li-polymer backup battery, so you can keep your devices powered up, anywhere, anytime.

15W MagSafe Charging: LucidPack-10 magnetic wireless charger aligns with your smartphone and charges your wireless charging compatible devices at lightning speeds.

20W Power Delivery: Delivers blazing fast power to your power delivery supported devices like the iPhone 14 and iPad Pro.

USB-C Input/ Output Port: The LucidPack-10 can be recharged using the USB Type-C™ input/output port. Now you can conveniently use the same cable to charge your phone and external battery pack.

Multi-Device Charging: Simultaneously charge 2 devices via the USB-C power delivery port and the MagSafe wireless charging pad.