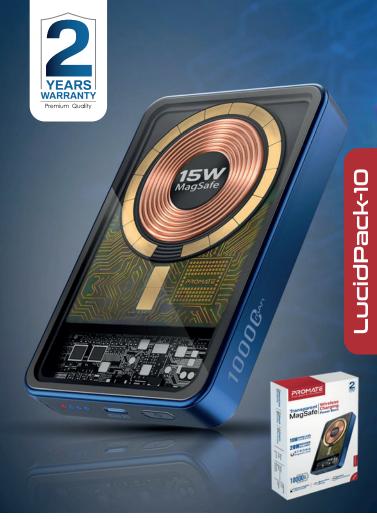

## **Transparent MagSafe Wireless** Charging Power Bank

15WWIRELESS CHARGING

20WPOWER DELIVERY

LucidPack-10 adds a touch of elegance to your charging experience. The unique transparent design and MagSafe wireless charging technology, combines to give you a superior, one-of-a-kind charging experience, on the go. Lucid-Pack-10 features a 15W magnetic charging module that perfectly aligns with the iPhone 14 series for super-fast charging. The 20W Power Delivery port lets you charge your devices up to 4X faster. Enjoy charging your devices, when you are on the move with this elite and stylish power bank.

FEATURES -

Transparent Design: LucidPack-10 has a transparent design with a touch of style and uniqueness to give you a one-of-a-kind charging experience.

Powerful Backup Battery: LucidPack-10 boasts a powerful 10000mAh li-polymer backup battery, so you can keep your devices powered up, anywhere, anytime.

15W MagSafe Charging: LucidPack-10 magnetic wireless charger aligns with your smartphone and charges your wireless charging compatible devices at lightning speeds.

20W Power Delivery: Delivers blazing fast power to your power delivery supported devices like the iPhone 14 and iPad Pro.