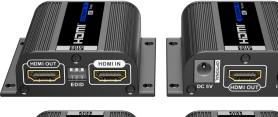

## Model Code: LKV372EDID-V4.0

The HDMI Extender comprises a transmitter unit & a receiver unit, enabling the transmission of HDMI signals up to 70 m with a 1080p resolution using a Cat6/6A/7 network cable. It follows a point-to-point connection setup & offers support for features such as Power over Cable (PoC) to power the receiver, IR passthrough, & EDID switching. This extender is ideal for various applications, including outdoor advertising, monitor systems, home entertainment, conferences, & more.

## Features:

- Zero latency
- Support up to 4K@30Hz resolution
- Support CAT6/6A/7 network cables, 1080p@60Hz transmission distance is up to 70m, 4K@30Hz transmission distance is up to 40m
- Support IR pass-back function (20~60KHz)
- Support HDR10
- Support EDID switch for setting a very needed HDMI signal format
- Support PoC to power the receiver from transmitter
- Automatically adjusts parameters to match different network cables & achieve the best display performance
- Plug & play