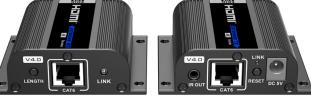

## Model Code: LKV372EDID-V4.0

The HDMI Extender comprises a transmitter unit & a receiver unit, enabling the transmission of HDMI signals up to 70 m with a 1080p resolution using a Cat6/6A/7 network cable. It follows a point-to-point connection setup & offers support for features such as Power over Cable (PoC) to power the receiver, IR passthrough, & EDID switching. This extender is ideal for various applications, including outdoor advertising, monitor systems, home entertainment, conferences, & more.

## Features:

- Zero latency
- Support up to 4K@30Hz resolution
- Support CAT6/6A/7 network cables, 1080p@60Hz transmission distance is up to 70m, 4K@30Hz transmission distance is up to 40m
- Support IR pass-back function (20~60KHz)
- Support HDR10
- Support EDID switch for setting a very needed HDMI signal format
- Support PoC to power the receiver from transmitter
- Automatically adjusts parameters to match different network cables & achieve the best display performance
- Plug & play