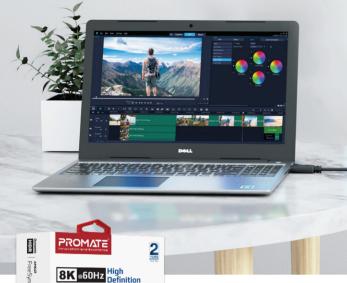

**CENTIMETER** 

**DPLink** connects your DisplayPort laptop or desktop to an ultra-high-definition 8K monitor, TV or projector. This cable provides a superior link for your audio-video device and the Display Port 1.4 cable is ideal for delivering enriched presentations, creating excellent visuals for photography or videography, and offering you a smooth gaming experience.

## 8K Ultra HD

32.4 Transfe 300 CENTIMETER

Supports resolutions up to 8K@60Hz, 4K@144Hz, 2K@240Hz and 1080p@240Hz, ideal ultra HD video streaming, and gameplay