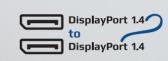

**CENTIMETER** 

**DPLink** connects your DisplayPort laptop or desktop to an ultra-high-definition 8K monitor, TV or projector. This cable provides a superior link for your audio-video device and the Display Port 1.4 cable is ideal for delivering enriched presentations, creating excellent visuals for photography or videography, and offering you a smooth gaming experience.

## **Press Button** Connector

The latch design ensures you never need to worry about the cable sliding out from your device

**INVIDIA** 

FreeSync **G-SYNC** 

Resolutions up to 8K@60Hz | 4K@144Hz | 2K@240Hz | 1080p@240Hz