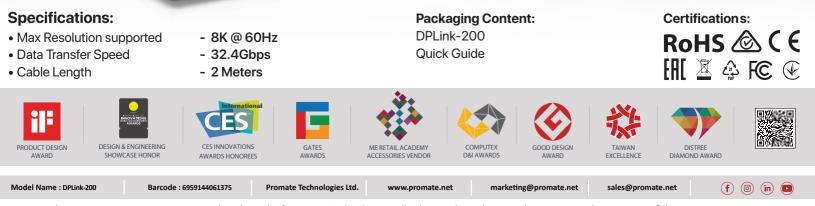

### 8K Ultra HD

Supports resolutions up to 8K@60Hz, 4K@144Hz, 2K@240Hz and 1080p@240Hz, ideal ultra HD video streaming, and gameplay