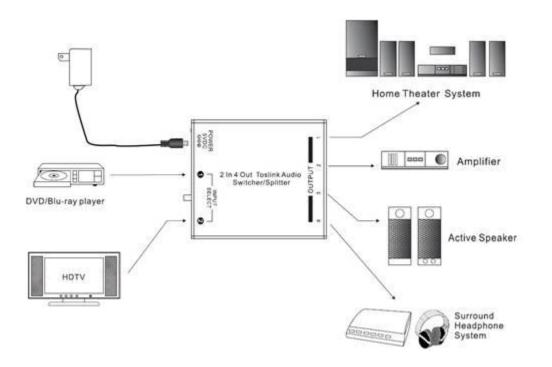

## TECHNICAL SPECIFICATION MODEL NO: A-1359A (ARC-1359A) 2 In 4 Out Toslink Audio Switcher/Splitter

- High audio sample rate support.
- Provide 2 different of audio input for customer choose.

## <u>Features</u>

- 1. Supports digital audio signal (Coaxial/Optical) input and 4 optical outputs
- 2. Built-in audio amplifier ensures loss-less signal integrity.
- 3. Supports 2CH LPCM audio signal (sampling rate up to 192kHz)
- 4. Supports Dolby and DTS audio signal
- 5. Supports sampling rate from 32kHz to 192kHz
- 6. Easy to install and simple to operate
- 7. Suitable for home or professional audio distribution
- 8. Low power consumption

## **Specifications**

- 1. Input ports: 1 x Coaxial & 1 x Toslink (Optical Fiber)
- 2. Output ports: 4 x Toslink (Optical Fiber)
- 3. Audio Sampling Rate: 32 ~ 192 kHz
- 4. Audio Format: LPCM 2CH, Dolby Digital 2~5.1CH, and DTS 2~5.1CH
- 5. Power Source: DC 5 V/1A
- 6. Dimensions: 78 L x 64 W x 29 H mm
- 7. Weight: 53 g