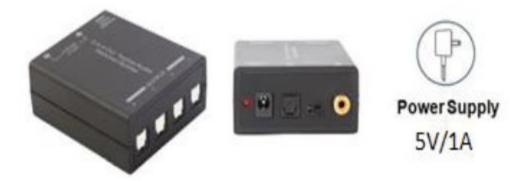

## **Specifications**

- 1. Input ports: 1 x Coaxial & 1 x Toslink (Optical Fiber)
- 2. Output ports: 4 x Toslink (Optical Fiber)
- 3. Audio Sampling Rate: 32 ~ 192 kHz
- 4. Audio Format: LPCM 2CH, Dolby Digital 2~5.1CH, and DTS 2~5.1CH
- 5. Power Source: DC 5 V/1A
- 6. Dimensions: 78 L x 64 W x 29 H mm
- 7. Weight: 53 g