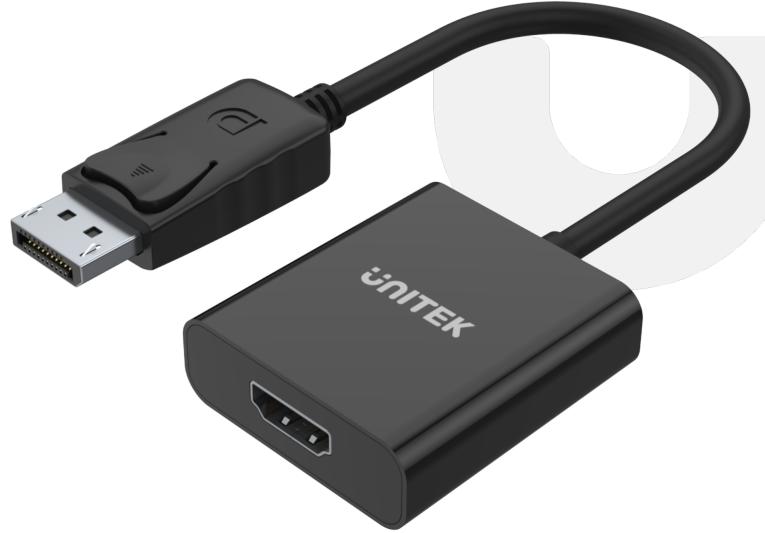

## DisplayPort to HDMI Female Adapter

## Model: Y-5118DA

- **Products Features:** 
  - Supports PC resolutions up to 1920x1200 and HDTV resolutions up to 1080p.
  - Easy to use. It helps keep your existing HDMI display while using a DisplayPort video card/source. . No software required.
  - This adapter supports any HDMI display including television and monitor.
- Package Content
  - 1 x DisplayPort to HDMI Female Adapter

## Specification

| Dimension    | 45mm x 45mm x 15mm |
|--------------|--------------------|
| Color        | Black              |
| Cable Length | 20cm               |
| Upstream     | DisplayPort        |
| Downstream   | HDMI               |