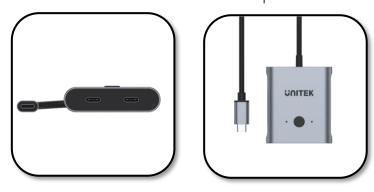

## **USB-C Bidirectional Switch (D1078A)**

Supports 4K@144Hz Video, 10Gbps Data Transfer and 100W Power Delivery

| Dimension        | 66.5mm x 57.5mm x 15mm               |
|------------------|--------------------------------------|
| Material / Color | Aluminium-Alloy Housing / Space Gray |
| Cable Length     | 50cm                                 |
| Upstream         | USB-C 10Gbps                         |
| Downstream       | USB-C 10Gbps                         |

Description:

This bidirectional switch offers 2 USB-C inputs for your devices to connect with 1 USB-C Display, also works the other way around as a splitter.

One Key Switch - Easily switches between devices by pressing the one-key switch button.