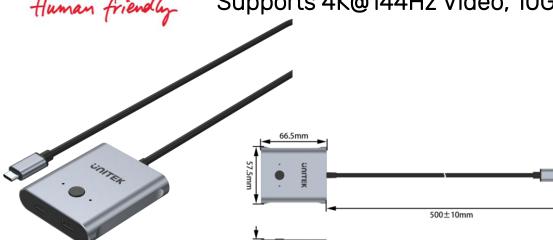

## **USB-C Bidirectional Switch (D1078A)**

Supports 4K@144Hz Video, 10Gbps Data Transfer and 100W Power Delivery

| Dimension        | 66.5mm x 57.5mm x 15mm               |
|------------------|--------------------------------------|
| Material / Color | Aluminium-Alloy Housing / Space Gray |
| Cable Length     | 50cm                                 |
| Upstream         | USB-C 10Gbps                         |
| Downstream       | USB-C 10Gbps                         |

Description:

This bidirectional switch offers 2 USB-C inputs for your devices to connect with 1 USB-C Display, also works the other way around as a splitter.