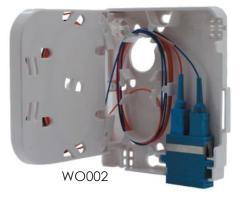

| CODE  | DESCRIPTION                                                                   |
|-------|-------------------------------------------------------------------------------|
| WO001 | FTTH Compact Wall Outlet 1 Port SC Simplex/LC Duplex Up to 4 fibres, Unloaded |
| WO002 | FTTH Compact Wall Outlet 1 Port SC Duplex/LC Quad, Up to 4 fibres, Unloaded   |
|       |                                                                               |