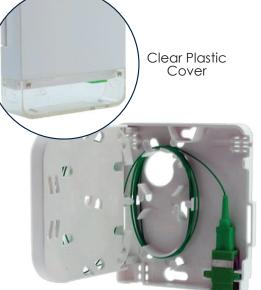

## FTTH COMPACT WOOD1 & WOOD2

The compact termination box supplied by DYNAMIX is designed to use in residential and business applications for the termination of up to 4x fibres. This wall box enables the installation of either a single Sirocco Blown Tube cable using up to a 2x fibres blown unit or two 2x fibres rugged cables to be spliced to 2x SC pigtails (PC or APC), which connect to adapters at the base of the unit. This box is supplied with a transparent plastic cover on the front adaptor side, providing major protection to the installed fibres. The unit can be quickly installed within an office, house or communication room environment.

## FEATURES:

- SC Simplex/Duplex Adapter type.
- Ergonomic Design.
- Flip tray to allow access to pigtails and Cable entry.
- Removable cover for easy access.
- Unit manufactured with fire resistant
- UL94-VD Rated Material.
- Transparent lid cover for shutter

## **APPLICATION:**

- FTTH / FTTx Networks.
- Data communication Networks.
- Indoor Application

WO001

|                        | TECHNICAL SPECIFICATIONS |  |
|------------------------|--------------------------|--|
| PARAMETERS             | VALUE                    |  |
| Width                  | 85mm                     |  |
| Height                 | 23mm                     |  |
| Depth                  | 116mm                    |  |
| N° of Port             | 1                        |  |
| Max. Splicing Capacity | 2 Splices                |  |
| Suitable Adapter Type  | SC Simplex – SC Duplex   |  |
| Material               | PC + ABS                 |  |
| Operating Temperature  | -40°C ~+50°C             |  |
| Colour                 | White                    |  |
| Compliant to           | RoHS, REACH, SvHC        |  |
|                        |                          |  |