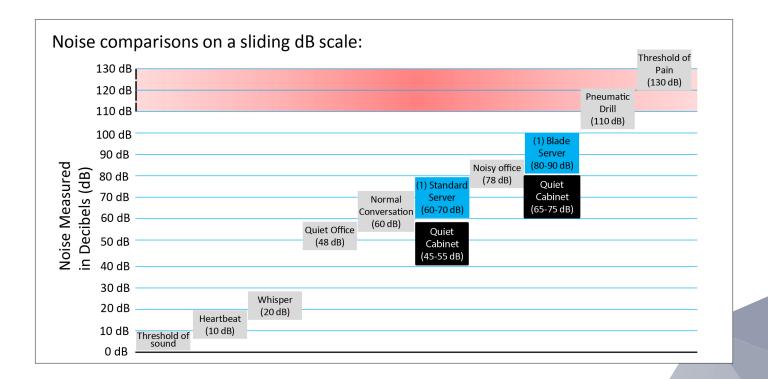

## **FEATURES:**

- Acoustic foam lining reduces audible server and hardware noise to normal office background levels
- Attenuates sound by up to 15dB; the most you can get today in soundproof enclosures
- Integrated ventilation fans keep equipment cool
- 19" M6 Rails are adjustable
- Generous built-in cable management space
- Accommodates all leading servers, including blade servers
- Top of cabinet can be used as a workspace
- Fully assembled

| SPECIFICATIONS                                |                                                                                                                |                                                                                                                |  |
|-----------------------------------------------|----------------------------------------------------------------------------------------------------------------|----------------------------------------------------------------------------------------------------------------|--|
|                                               | RQ24-750X1135                                                                                                  | RQ42-750X1135                                                                                                  |  |
| Useable Height (1U=44.45mm)                   | 24U                                                                                                            | 42U                                                                                                            |  |
| Max. Rackmount Unit Depth                     | 914.4mm Measured from inside of front door to inside of rear door                                              | 914.4mm Measured from inside of front door to inside of rear door                                              |  |
| Assisted Cooling Mechanism                    | 2x Ultra-quiet rear fan panels                                                                                 | 3x Ultra-quiet rear fan panels                                                                                 |  |
| Assembled Weight without Rackmount Equipment  | 148kg                                                                                                          | 231kg                                                                                                          |  |
| Max. Weight Capacity (Total equipment weight) | 800kg                                                                                                          | 800kg                                                                                                          |  |
| Casters                                       | Supplied                                                                                                       | Supplied                                                                                                       |  |
| Cable Entry                                   | 2x top 60.96mm dia. sliding grommet;<br>1x bottom 609.6mm x 347.98mm with removable<br>panel and brush grommet | 2x top 60.96mm dia. sliding grommet;<br>1x bottom 609.6mm x 347.98mm with removable<br>panel and brush grommet |  |
| Cabinet Colour                                | Black and Beech                                                                                                | Black and Beech                                                                                                |  |
| Dust Ingress Protection                       | Removable and washable filters are standard                                                                    | Removable and washable filters are standard                                                                    |  |
| Maximum Rail Depth                            | 785mm                                                                                                          | 785mm                                                                                                          |  |
| Attenuation Performance                       | <15dB                                                                                                          | <15dB                                                                                                          |  |
| Maximum Heat Load                             | 2.4kW                                                                                                          | 3.6kW                                                                                                          |  |