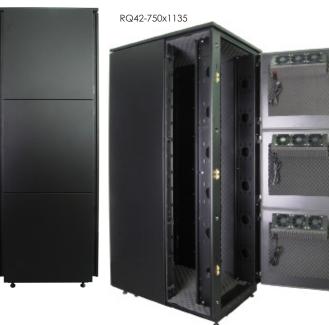

| SPECIFICATIONS                                |                                                                                                                |                                                                                                                |  |
|-----------------------------------------------|----------------------------------------------------------------------------------------------------------------|----------------------------------------------------------------------------------------------------------------|--|
|                                               | RQ24-750X1135                                                                                                  | RQ42-750X1135                                                                                                  |  |
| Useable Height (1U=44.45mm)                   | 24U                                                                                                            | 42U                                                                                                            |  |
| Max. Rackmount Unit Depth                     | 914.4mm Measured from inside of front door to inside of rear door                                              | 914.4mm Measured from inside of front door to inside of rear door                                              |  |
| Assisted Cooling Mechanism                    | 2x Ultra-quiet rear fan panels                                                                                 | 3x Ultra-quiet rear fan panels                                                                                 |  |
| Assembled Weight without Rackmount Equipment  | 148kg                                                                                                          | 231kg                                                                                                          |  |
| Max. Weight Capacity (Total equipment weight) | 800kg                                                                                                          | 800kg                                                                                                          |  |
| Casters                                       | Supplied                                                                                                       | Supplied                                                                                                       |  |
| Cable Entry                                   | 2x top 60.96mm dia. sliding grommet;<br>1x bottom 609.6mm x 347.98mm with removable<br>panel and brush grommet | 2x top 60.96mm dia. sliding grommet;<br>1x bottom 609.6mm x 347.98mm with removable<br>panel and brush grommet |  |
| Cabinet Colour                                | Black and Beech                                                                                                | Black and Beech                                                                                                |  |
| Dust Ingress Protection                       | Removable and washable filters are standard                                                                    | Removable and washable filters are standard                                                                    |  |
| Maximum Rail Depth                            | 785mm                                                                                                          | 785mm                                                                                                          |  |
| Attenuation Performance                       | <15dB                                                                                                          | <15dB                                                                                                          |  |
| Maximum Heat Load                             | 2.4kW                                                                                                          | 3.6kW                                                                                                          |  |

| PRODUCT CODES |                        |  |
|---------------|------------------------|--|
| Code          | Dimensions (H x W x D) |  |
| RQ24-750X1135 | 1240 x 750 x 1130mm    |  |
| RQ42-750X1135 | 2080 x 750 x 1130mm    |  |