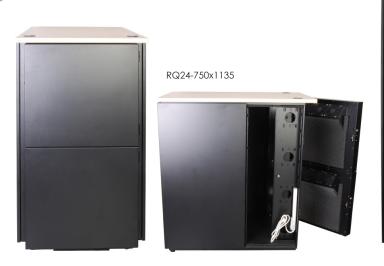

| SPECIFICATIONS                                |                                                                                                                |                                                                                                                |  |
|-----------------------------------------------|----------------------------------------------------------------------------------------------------------------|----------------------------------------------------------------------------------------------------------------|--|
|                                               | RQ24-750X1135                                                                                                  | RQ42-750X1135                                                                                                  |  |
| Useable Height (1U=44.45mm)                   | 24U                                                                                                            | 42U                                                                                                            |  |
| Max. Rackmount Unit Depth                     | 914.4mm Measured from inside of front door to inside of rear door                                              | 914.4mm Measured from inside of front door to inside of rear door                                              |  |
| Assisted Cooling Mechanism                    | 2x Ultra-quiet rear fan panels                                                                                 | 3x Ultra-quiet rear fan panels                                                                                 |  |
| Assembled Weight without Rackmount Equipment  | 148kg                                                                                                          | 231kg                                                                                                          |  |
| Max. Weight Capacity (Total equipment weight) | 800kg                                                                                                          | 800kg                                                                                                          |  |
| Casters                                       | Supplied                                                                                                       | Supplied                                                                                                       |  |
| Cable Entry                                   | 2x top 60.96mm dia. sliding grommet;<br>1x bottom 609.6mm x 347.98mm with removable<br>panel and brush grommet | 2x top 60.96mm dia. sliding grommet;<br>1x bottom 609.6mm x 347.98mm with removable<br>panel and brush grommet |  |
| Cabinet Colour                                | Black and Beech                                                                                                | Black and Beech                                                                                                |  |
| Dust Ingress Protection                       | Removable and washable filters are standard                                                                    | Removable and washable filters are standard                                                                    |  |
| Maximum Rail Depth                            | 785mm                                                                                                          | 785mm                                                                                                          |  |
| Attenuation Performance                       | <15dB                                                                                                          | <15dB                                                                                                          |  |
| Maximum Heat Load                             | 2.4kW                                                                                                          | 3.6kW                                                                                                          |  |

| PRODUCT CODES |                        |  |
|---------------|------------------------|--|
| Code          | Dimensions (H x W x D) |  |
| RQ24-750X1135 | 1240 x 750 x 1130mm    |  |
| RQ42-750X1135 | 2080 x 750 x 1130mm    |  |