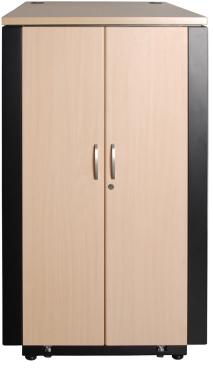

## QUIET ACOUSTIC NETWORK ENCLOSURES

Quiet network cabinets are ideal for environments where you need to store network equipment near workers such as offices, schools, medical practices, retail establishments and more.

## **FEATURES:**

- Acoustic foam lining reduces audible server and hardware noise to normal office background levels
- Attenuates sound by up to 15dB; the most you can get today in soundproof enclosures
- Integrated ventilation fans keep equipment cool
- 19" M6 Rails are adjustable
- Generous built-in cable management space
- Accommodates all leading servers, including blade servers
- Top of cabinet can be used as a workspace
- Fully assembled