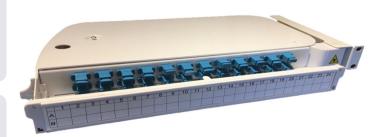

## 9" 1U Fibre Distribution Tray-Three Slot

PPPR24S

The Optical Distribution Frame (ODF) Rotary 1U panel is made of plastic ABS material and cold rolled steel pivotal bracket. An innovative high-density pivot panel designed to accept up to 24 SC simplex footprint adapters. The panel can pivot by up to 110° to allow easy access during installation or rework with no disturbance of the existing cable or fibres.

## **FEATURES:**

- Holds up to 24 SC simplex footprint adapters
- Accepts loose tube, distribution and pre-terminated cables
- Designed for 19" standard distribution frame