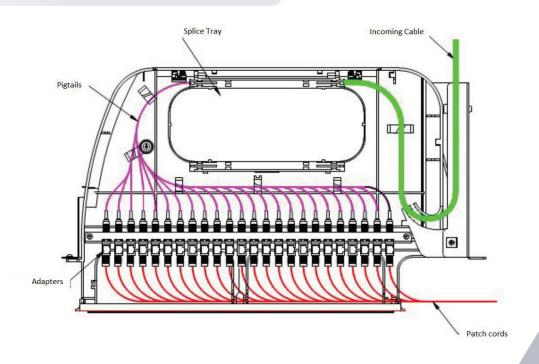

## 9" 1U Fibre Distribution Tray-Three Slot

PPPR24S

The Optical Distribution Frame (ODF) Rotary 1U panel is made of plastic ABS material and cold rolled steel pivotal bracket. An innovative high-density pivot panel designed to accept up to 24 SC simplex footprint adapters. The panel can pivot by up to 110° to allow easy access during installation or rework with no disturbance of the existing cable or fibres.

## **FEATURES:**

- Holds up to 24 SC simplex footprint adapters
- Accepts loose tube, distribution and pre-terminated cables
- Designed for 19" standard distribution frame