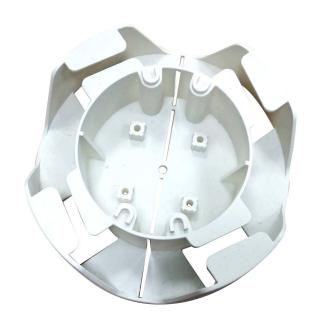

## FIBRE MANAGEMENT SPOOL

Code: FSP02

The FSP02 Fibre Spool manages fibre slack in all different type of racks and wall mount enclosures. Fibre retention tabs maintain minimum bend radius control, while rounded edges eliminate the risk of snagging and stress. Designed to accommodate different cable diameters of up to 3mm, this unit can be split into half to accommodate different fibre routing as well be stacked together through a simple snap-in.

## **FEATURES**

- Allows easy storage of excess fibre and multidirectional routing of entry and exit fibres
- Coiling of 250µm, 900µm buffered fibres up to 3mm cables
- Minimum 40mm bend radius
- Clips together allowing multiple stacks
- Can be split into half section
- Mountable via screw holes or double sided adhesive pad