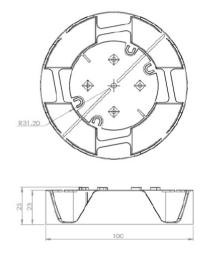

## FIBRE MANAGEMENT SPOOL

Code: FSP02

The FSP02 Fibre Spool manages fibre slack in all different type of racks and wall mount enclosures. Fibre retention tabs maintain minimum bend radius control, while rounded edges eliminate the risk of snagging and stress. Designed to accommodate different cable diameters of up to 3mm, this unit can be split into half to accommodate different fibre routing as well be stacked together through a simple snap-in.

## **FEATURES**

- Allows easy storage of excess fibre and multidirectional routing of entry and exit fibres
- Coiling of 250µm, 900µm buffered fibres up to 3mm cables
- Minimum 40mm bend radius
- Clips together allowing multiple stacks
- Can be split into half section
- Mountable via screw holes or double sided adhesive pad

## **APPLICATIONS**

- · Fibre management
- Internal and external
- Wall boxes
- Patch panels

| SPECIFICATIONS  |                                |
|-----------------|--------------------------------|
| Dimensions      | 100 x 25mm                     |
| Material – body | ABS Grey RAL7044               |
| Compliance      | TIA/EIA, IEC, RoHS, Reach/SVHC |